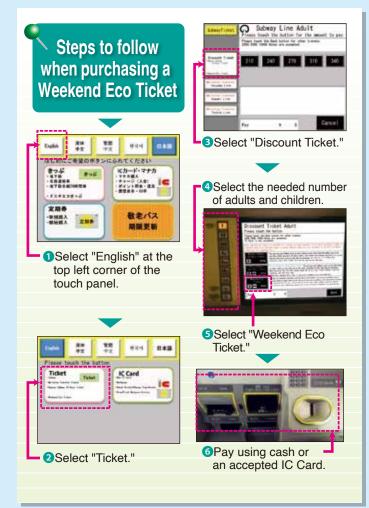

# How to purchase a One-Day Ticket at a ticket machine.

"English" display can be chosen on the ticket machine with touch panels.

On weekdays (Monday through Friday), buy a Nagoya City Bus & Subway 1-Day Ticket. On Saturdays, Sundays, national holidays and the 8th day of each month, buy the Weekend Eco Ticket.

Choose the type of One-Day Ticket most suited for your destinations and purposes:

- Nagoya Subway 24-Hour Ticket (all subway lines) : 760 yen for adults.
- Nagoya City Bus & Subway 1-Day Ticket (all subway lines & city bus routes) : 870 yen for adults.
- Weekend Eco Ticket (all subway lines & city bus routes) : 620 yen for adults.
- Tickets from ticket machines only valid on day of purchase.
- Nagoya Subway 24-Hour Tickets from a ticket machine must be used for the first time on day of purchase.