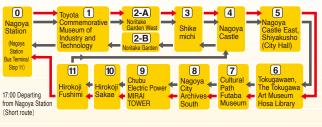

### Me~guru Nagoya Sightseeing Route Bus

Me~guru makes a loop around the city of Nagoya, stopping at key tourist sites and facilities.

Fare: 210 yen for adults and 100 yen for children
 Days of operation: Tuesday through Sunday
 Not in service: every Monday (or the part day when

•Not in service: every Monday (or the next day when Monday falls on a holiday) and from December 29 through January 3 Please note that you cannot get the discounts and benefits in this guidebook by showing a Me~guru One-Day Pass.