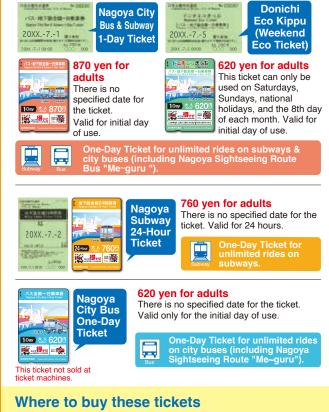

### Four types of One-Day Tickets issued by the Nagoya Transportation Bureau

At ticket machines in subway stations, inside city buses, the Kanayama Tourist Information Center, Oasis 21 i Center and hotels.

# How to purchase a One-Day Ticket at a ticket machine.

"English" display can be chosen on the ticket machine with touch panels.

On weekdays (Monday through Friday), buy a Nagoya City Bus & Subway 1-Day Ticket. On Saturdays, Sundays, national holidays and the 8th day of each month, buy the Weekend Eco Ticket.

Choose the type of One-Day Ticket most suited for your destinations and purposes:

- Nagoya Subway 24-Hour Ticket (all subway lines) : 760 yen for adults.
- Nagoya City Bus & Subway 1-Day Ticket (all subway lines & city bus routes) : 870 yen for adults.
- Weekend Eco Ticket (all subway lines & city bus routes) : 620 yen for adults.
- Tickets from ticket machines only valid on day of purchase.
- Nagoya Subway 24-Hour Tickets from a ticket machine must be used for the first time on day of purchase.

### Use It for Buses, Too!

You can also use the One-Day Bus and Subway Ticket and the Weekend Eco Ticket to ride city buses. Please note that the Nagoya Subway 24-Hour Ticket cannot be used to ride city buses.