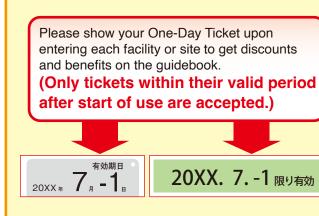

### How to ride the subways

Insert your One-Day Ticket through the slot on the ticket gate, and pass through the gate.