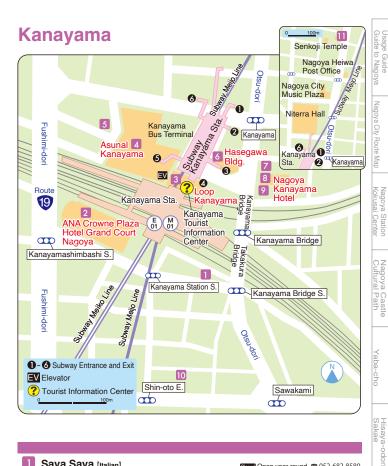

### Nagoya City Kanayama Tourist Information Center

Address: Kanayama Station North Entrance (Loop Kanayama 1F) (See p. 41 for map.)

Opening Hours: **9:00 a.m. - 7:00 p.m.** (Jan. 2 and Jan. 3: until 5:00 p.m.) Closed: Dec. 29 - Jan. 1