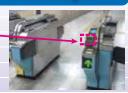

### Subway entrance

Kana

Nagoya Port

-odori

This mark stands for the Nagoya Subway system.

The name of the station in both Japanese and English, and the Exit No. are indicated.

An entrance / exit for a subway station

### How to ride the subways

Insert your One-Day Ticket through the slot on the ticket gate, and pass through the gate.