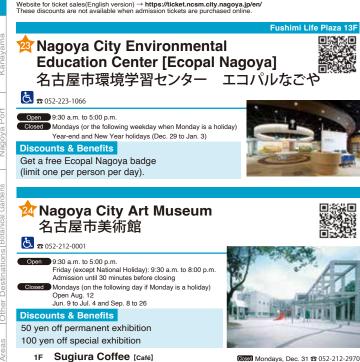

dents: 200 yen→180 yen Special exhibition:

Ancient DNA - The Path of the Japanese People (Jul. 19 to Sep. 23) Same-day entrance fees Adults: 1,800 yen→1,700 yen University and senior high-school students: 1,000 yen→900 yen Elementary and junior high-school students: 500 yen→400 yen (These fees are good for entry to all Nagoya City Science Museum exhibition rooms except the planetarium.)

If you're using a special offer, please purchase your tickets at the counter.

Free admission for junior high-school students and under (except for special exhibition). University and senior high school students must present a valid student ID. Website for ticket sales(English version) → https://ticket.ncsm.city.nagoya.jp/en/ These discounts are not available when admission tickets are purchased online.



Discounts & Benefits Complimentary coffee for all meal diners

Wheelchair-accessible toilet available Ġ. (車いす対応トイレあり)



🙀 Nagoya Touken World / Nagoya Touken Museum 🖫 名古屋刀剣博物館 名古屋刀剣ワールド

#### 52-262-6000

Open 10:00 a.m. to 5:00 p.m. (entry until 4:30 p.m.)

Closed Mondays (or the following weekday when Monday is a holiday) Year-end and New Year holidays, exhibition changeover period

#### Discounts & Benefits

300 yen off regular admission, and 100 yen off for students (elementary school through university) and seniors

Main Building 2F Japanese Cafe and Restaurant Uraku [Restaurant - Cafe] Same as museum 2052-262-7300

Discounts & Benefits 100 yen off dessert or beverage (some items excepted)

#### 🔯 Misonoza / 御園座

52-222-8222

Coming Together and Connecting with the Town - a Unique