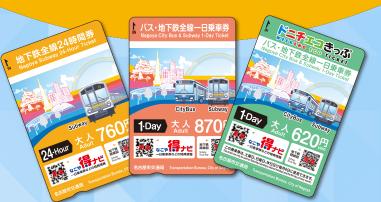

### Four types of One-Day Tickets issued by the Nagoya Transportation Bureau

At ticket machines in subway stations, inside city buses, the Kanayama Tourist Information Center, Oasis 21 i Center and hotels.

# How to purchase a One-Day Ticket at a ticket machine.

"English" display can be chosen on the ticket machine with touch panels.

On weekdays (Monday through Friday), buy a Nagoya City Bus & Subway 1-Day Ticket. On Saturdays, Sundays, national holidays and the 8th day of each month, buy the Weekend Eco Ticket.

Choose the type of One-Day Ticket most suited for your destinations and purposes:

- Nagoya Subway 24-Hour Ticket (all subway lines) : 760 yen for adults.
- Nagoya City Bus & Subway 1-Day Ticket (all subway lines & city bus routes) : 870 yen for adults.
- Weekend Eco Ticket (all subway lines & city bus routes) : 620 yen for adults.
- Tickets from ticket machines only valid on day of purchase.
- Nagoya Subway 24-Hour Tickets from a ticket machine must be used for the first time on day of purchase.