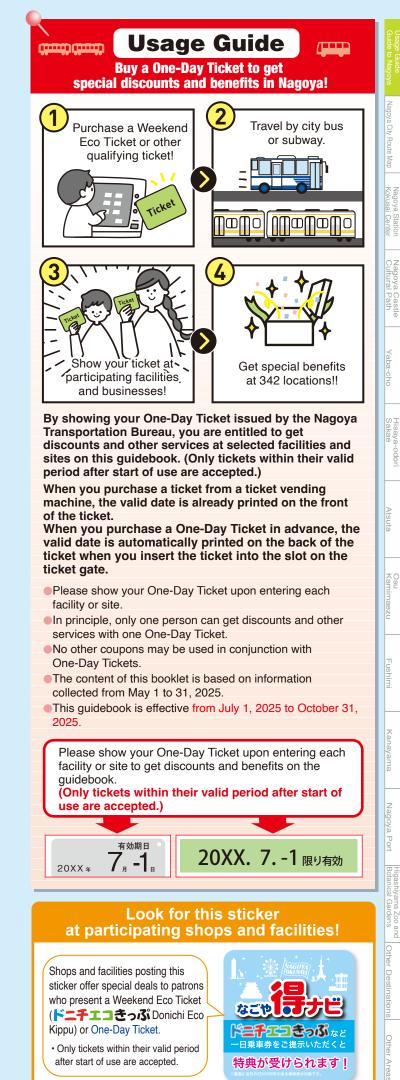

## **English Version**

Subway & City Bus One-Day Ticket Discounts and Benefits Guidebook

Jul. - Oct. 2025

- 1. Purchase a One-Day Ticket to get around in Nagoya.
- 2. Receive discounts or benefits at 342 restaurants & sightseeing facilities!

# How to purchase a One-Day Ticket at a ticket machine.

"English" display can be chosen on the ticket machine with touch panels.

On weekdays (Monday through Friday), buy a Nagoya City Bus & Subway 1-Day Ticket. On Saturdays, Sundays, national holidays and the 8th day of each month, buy the Weekend Eco Ticket.

### How to ride the subways

Insert your One-Day Ticket through the slot on the ticket gate, and pass through the gate.