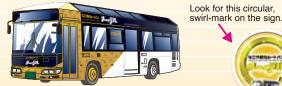

### Subway entrance

Kana

Nagoya Port

-odori

This mark stands for the Nagoya Subway system.

The name of the station in both Japanese and English, and the Exit No. are indicated.

An entrance / exit for a subway station