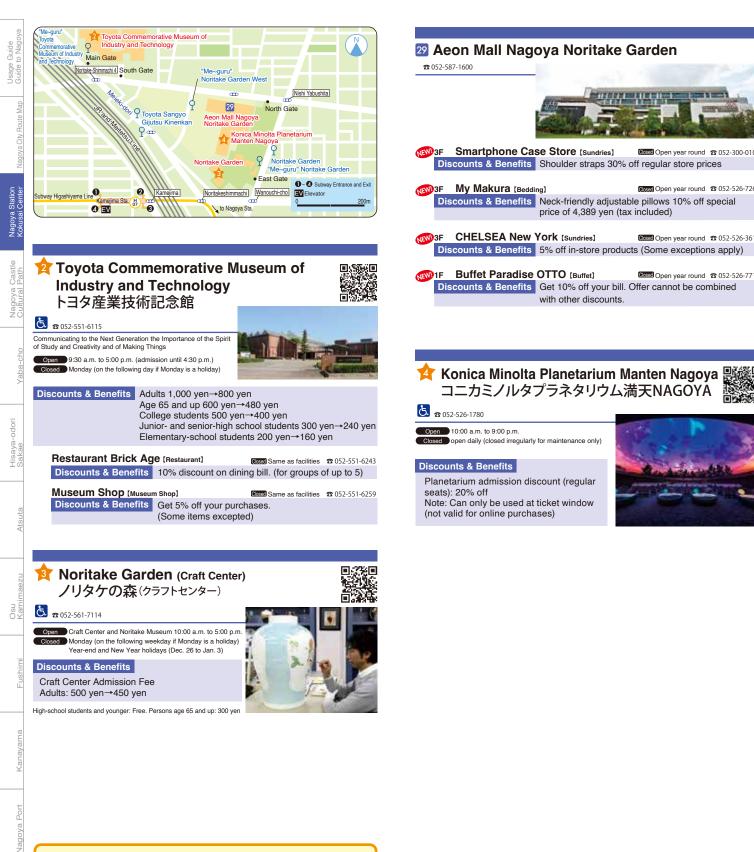

|          |                      |                                                                         | ,                     |
|----------|----------------------|-------------------------------------------------------------------------|-----------------------|
| 18F Sky  | Lounge 203           | [Lounge] Goss Open year round                                           | <b>2</b> 052-582-2237 |
| Discount | s & Benefits         | 10% discount on total order.<br>(limited to orders consumed on premises | 3)                    |
| 12F Shil | <b>(İ</b> [Japanese] | Goset Tuesdays and Wednesdays                                           | <b>a</b> 052-582-2239 |
| Discount | s & Benefits         | 10% discount on total order.<br>(limited to orders consumed on premises | s)                    |