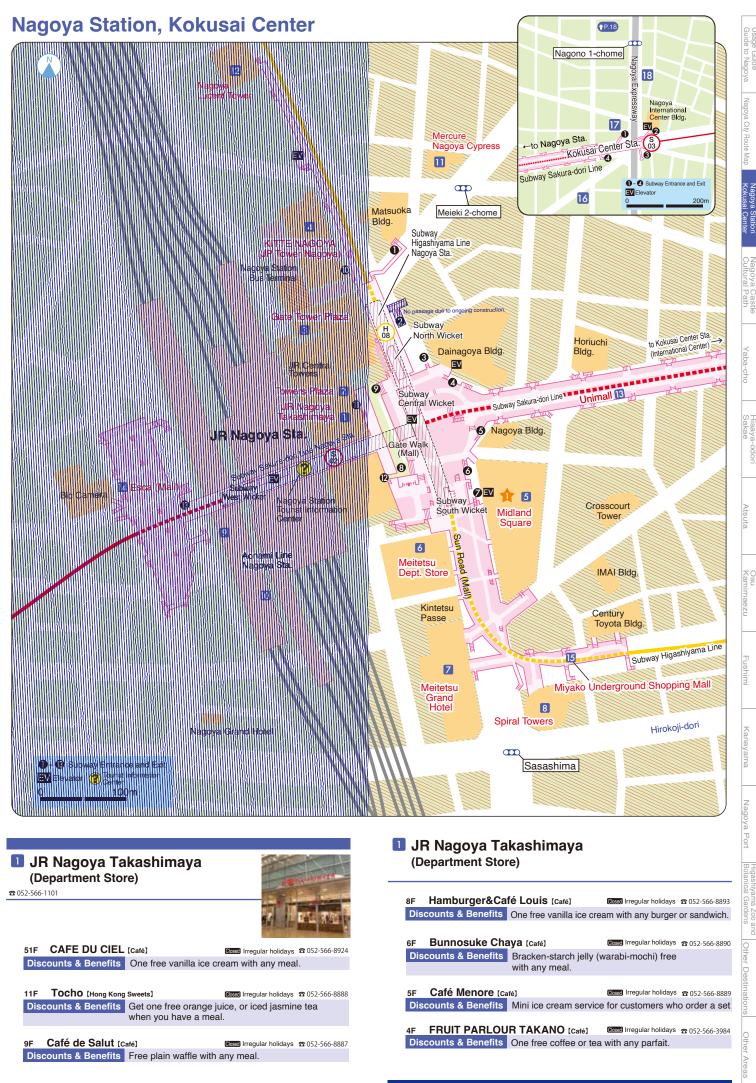

13F Hakkaku-an [Tofu Dishes/Japanese Cuisine] Open year round 2 052-533-2911 Discounts & Benefits 10% off your dining bill (maximum discount: 3,300 yen)

MAP→P.10 IR Gate Tower, Gate Tower Plaza Spaghetti House Ciao Nagoya JR Gate Tower Restaurant [Ankake Spaghetti] 12F Closed Varying by facility 2 052-756-2776 Discounts & Benefits 100 yen off spaghetti or pizza (Saturdays, Sundays, and national holidays only). Limit: one order per person MAP→P.10 🖪 KITTE NAGOYA (JP Tower Nagoya) 🕿 052-589-8511 24/7 café apartment [Café] Closed Jan. 1 2 052-433-174 Discounts & Benefits 10% off food and beverage bill SUGI BEE GARDEN [Honey] 1F Closed Jan. 1 2 052-551-1538 Discounts & Benefits 50 yen off honey soft serve ice cream 1F Hibiya Kadan [Florist] Closed Jan. 1 2 052-446-8783 Discounts & Benefits 5% off cut flowers (excluding custom orders) B1F Cucina Italiana PER ADESSO TOKAI [Italian Cuisine] Discounts & Benefits Lunch (served till 3:00 pm) – 5% off your bill Dinner (served from 5:00 pm) - 10% off your bill B1F ERICK SOUTH [South Indian Cuisine] Closed Jan. 1 🕿 052-433-1780 Discounts & Benefits 1 free glass of masala chai or lassi (small) with any meal B1F CONANA [Japanese Pasta and Café] Closed Jan. 1 2 052-433-2329 Discounts & Benefits 10% off food and beverage bill B1F Sanshokusenshu Miejin [Seafood Japanese Cuisine] Jan. 1 🕿 052-561-7771 Discounts & Benefits 10% off lunch dining bill (exclusively for cash-paying diners whose tax-inclusive bill is 1,500 yen or higher per person) B1F Spaghetti House Yokoi KITTE Nagoya Location [Ankake Spaghetti] Closed Jan. 1 20 052-433-1641 Discounts & Benefits 1 complimentary topping (chef's choice) for diners

### MAP→P.11

Midland Square **2** 052-527-8877

|                                 |                                                               |                                    | a City                                   |
|---------------------------------|---------------------------------------------------------------|------------------------------------|------------------------------------------|
| 42F ENOTECA PINC                | HIORRI [Italian dining]                                       | Closed Irregularly 2 052-527-8831  | City Route Map                           |
|                                 | Dinner: One free glass of sp                                  |                                    | te Ma                                    |
|                                 | guests                                                        | Ū                                  | ġ.                                       |
|                                 |                                                               |                                    | ΧZ                                       |
| 41F Kisentei [Teppanyal         |                                                               | Closed Irregularly 2 052-561-3336  | Nagoya Station<br>Kokusai Center         |
| Discounts & Benefits            | One free beverage for meal                                    |                                    | ¦a S                                     |
|                                 | beer or soft drink. Cannot be offers.)                        | e combined with other              | tatic                                    |
|                                 | olielo.)                                                      |                                    | e n                                      |
| 4F BAR de ESPANA                | MUY [Spanish Bar]                                             | Closed Irregularly 20 052-527-8821 |                                          |
| <b>Discounts &amp; Benefits</b> | 200 yen off your lunch bill or                                | 10% off your dinner bill           | Cu                                       |
|                                 | These discounts cannot be co                                  | ombined with other offers.         | goy                                      |
|                                 | Maximum discount limited to                                   | 5,000 yen                          | al P                                     |
| 4F PIZZERIA ISOLA               |                                                               |                                    | Nagoya Castle<br>Cultural Path           |
|                                 |                                                               | Closed Irregularly 2 052-527-8820  | Ō                                        |
| Discounts & Benefits            | Lunch: Free after-meal cafe<br>Dinner: One free drink with    |                                    |                                          |
|                                 | These discounts cannot be co                                  |                                    |                                          |
|                                 |                                                               |                                    | Yab                                      |
| 4F kuroud-kuriya N              | ENOHI [Sake Brewery Cuisine]                                  | Closed Irregularly 20052-527-8830  | Yaba-cho                                 |
| <b>Discounts &amp; Benefits</b> | Free after-meal coffee or de                                  | essert                             | ho                                       |
|                                 |                                                               |                                    |                                          |
| 4F Nanshoumantou                |                                                               | Closed Irregularly 2052-527-8823   |                                          |
| Discounts & Benefits            | 10% off your bill. Maximum                                    | discount limited to                | Sa                                       |
|                                 | 5,000 yen.                                                    |                                    | kae                                      |
|                                 |                                                               |                                    | Hisaya-odori<br>Sakae                    |
| 4F Utage Hageten [T             |                                                               | Closed Irregularly 2 052-527-8895  | dori                                     |
| Discounts & Benefits            | One free beverage for meal                                    |                                    |                                          |
|                                 | cocktails, and soft drinks on                                 | liy)                               |                                          |
| 4F Tsukiji Sushisei             | (Edamas Quali)                                                | <b>1</b>                           |                                          |
|                                 |                                                               | Closed Irregularly 20 052-588-0266 | Atsuta                                   |
| Discounts & Benefits            | One free beverage for meal<br>draft beer and soft drinks or   |                                    | uta                                      |
|                                 | Not available with lunch me                                   |                                    |                                          |
|                                 | seasonal lunch selections                                     |                                    |                                          |
|                                 |                                                               |                                    |                                          |
|                                 | onten [Hinai Chicken Yakitori]                                | Closed Irregularly 2 052-533-9922  | Kas                                      |
| Discounts & Benefits            | 10% off your bill. Maximum dis                                |                                    | lai c                                    |
|                                 | Offer not available for orders the                            |                                    | Osu<br>Kamimaezu                         |
|                                 | selection. Cannot be combined                                 | a with other offers.               | UZ(                                      |
| 4F SARRASIN [Hand-m             | ade Soba Noodles]                                             | Closed Irregularly 2 052-527-8871  |                                          |
|                                 | One free beverage or desse                                    |                                    |                                          |
| Discounts & Denemits            | (Draft beer, recommended                                      |                                    | -                                        |
|                                 | drinks only. Cannot be com                                    |                                    | Fushimi                                  |
|                                 |                                                               |                                    | nimi:                                    |
| 4F OWARI SANBUN                 |                                                               | Closed Irregularly 2 052-527-8822  |                                          |
| Discounts & Benefits            | 200 yen off your lunch bill or 1                              |                                    |                                          |
|                                 | Maximum amount of discount<br>These discounts cannot be co    |                                    |                                          |
|                                 |                                                               |                                    | Ka                                       |
|                                 | DLAND RAMEN STAND                                             |                                    | Kanayama                                 |
| [Tsukemen - Ramen - Taiw        | _                                                             | Closed Irregularly 2 052-485-6855  | am                                       |
| Discounts & Benefits            | For meal diners, a free small s                               |                                    | Q                                        |
|                                 | flavored egg half. Cannot be c                                | complined with other offers.       |                                          |
| 4F Bistro inachevé              | Casual French]                                                | Record Irregularly @ 053 414 6450  | 2                                        |
|                                 | Lunch: 300 yen off; café: 10% of                              | Closed Irregularly 2 052-414-6450  | lag                                      |
| Discounts & Denents             | dinner: 10% off; cannot be comb                               |                                    | oya                                      |
|                                 | Cash payment only. Maximum d                                  |                                    | Nagoya Port                              |
|                                 |                                                               |                                    | ā                                        |
| 4F Unagi Yondaime               | - • • •                                                       | Closed Irregularly 🕿 052-433-1888  | ωI                                       |
| Discounts & Benefits            |                                                               |                                    | igas                                     |
|                                 | draft beer, highballs, and sof                                |                                    | hiya                                     |
|                                 | Cannot be combined with oth                                   | ler ollers                         | Gar                                      |
| 4F Shabu-shabu and              | <b>d Yakiniku Waniku</b> (Shabu                               |                                    | Higashiyama Zoo and<br>Botanical Gardens |
|                                 |                                                               | Closed Irregularly 2 052-433-1887  | ano                                      |
| Discounts & Benefits            | · · · · · J· · J· ·                                           |                                    |                                          |
|                                 | high ball cocktails and soft of<br>Cannot be combined with of |                                    | the                                      |
|                                 | Cannot be combined with 0                                     |                                    | Other Destinations                       |
| 3F SARTO Salone N               | agoya Location [Clothing A                                    | Alterations]                       | esti                                     |
|                                 | - · · · · · · · · · · · · · · · · · · ·                       | Closed Irregularly 2 052-485-6607  | nati                                     |
| Discounts & Benefits            | 5% off clothing alterations - 10                              |                                    | ons                                      |
|                                 | Offer valid only for purchases                                |                                    | 07                                       |
|                                 | or more. Cannot be combined                                   | i with other offers.               | 0                                        |
| 2F Bicerin [Italian Café]       |                                                               | Closed Irregularly 2 052-527-8828  | Other Areas                              |
|                                 | One free baked confection.                                    |                                    | An                                       |
|                                 |                                                               |                                    | eas                                      |
|                                 |                                                               |                                    |                                          |