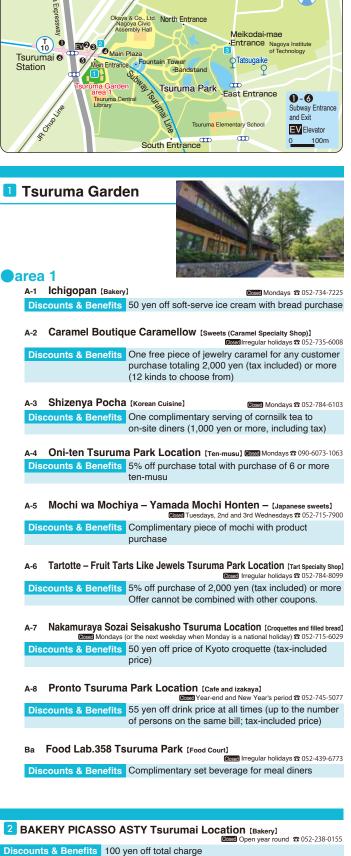

### Tourist Sites and Facilities

| Nagoya Touken World / Nagoya Touken Museum             |                   |
|--------------------------------------------------------|-------------------|
| 📩 Misonoza                                             |                   |
| 2 Electricity Museum                                   | ···· P. 39        |
| 🎪 Port of Nagoya Public Aquarium                       | ···· P. 44        |
| Nagoya Port Building Observation Lounge,               | <sup></sup> P. 44 |
| 👷 Sea Train Land                                       | ···· P. 45        |
| 対 Nagoya Municipal Minato Disaster Prevention Cen      | ter <b>P. 46</b>  |
| 🙀 Howa Minato Sports & Culture                         | ···· P. 46        |
| 🙀 Higashiyama Zoo and Botanical Gardens                | ···· P. 47        |
| 👷 Higashiyama Sky Tower                                | ···· P. 47        |
| 🔆 The Museum of War & Peace Peace Aichi                | ···· <b>P. 48</b> |
| 🔆 Showa Museum                                         | ···· P. 50        |
| 🙀 Furukawa Art Museum, Tamesaburo Memorial Museum 🗥    | ···· P. 51        |
| 👲 Yokiso                                               | ···· P. 51        |
| 🙀 Historical Museum of Waterworks and Sewerage         | ···· P. 51        |
| ☆ Togokusan Fruits Park                                | ···· P. 52        |
| 救 Shidami Kofungun Experience Museum                   | ···· P. 52        |
| 控 Arimatsu-Narumi Tie-Dyeing Museum                    | ···· P. 52        |
| 🙊 Okehazama Battlefield Tourist Information Center     | ··· P. 53         |
| ☆ Nagoya City Tram & Subway Museum Retro Densha Hall … | ···· P. 53        |
| 🎪 Meito Art Museum ······                              | ···· P. 53        |
| Aichi Prefectural Ceramic Museum                       | ···· P. 53        |
|                                                        |                   |