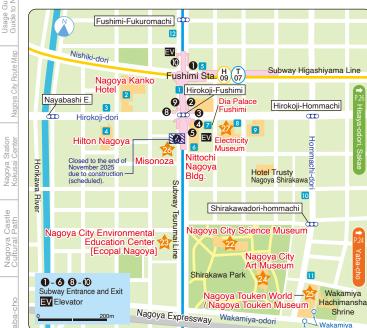

### Contents

| •••••••                                                                    |            |
|----------------------------------------------------------------------------|------------|
| Usage Guide, Guide to Nagoya                                               | P. 02-07   |
| Subway/City Bus Route Map                                                  | P. 08-09   |
| Nagoya Station, Kokusai Center                                             | P. 10-19   |
| Nagoya Castle, Cultural Path                                               | P. 20-23   |
| Yaba-cho                                                                   | P. 24 - 25 |
| Hisaya-odori, Sakae                                                        | P. 26-32   |
| Atsuta                                                                     | P. 33      |
| Osu, Kamimaezu                                                             | P. 34 - 37 |
| Fushimi                                                                    | P. 38 - 40 |
| Kanayama                                                                   | P. 41 - 43 |
| Nagoya Port                                                                | P. 44 - 46 |
| <ul> <li>Higashiyama Zoo and<br/>Botanical Gardens and Vicinity</li> </ul> | P. 47 - 48 |
| Other Destinations                                                         | P. 49-53   |
| Other Areas                                                                | P. 54-55   |