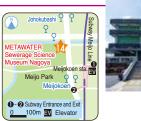

### Subway entrance

Kana

Nagoya Port

-odori

This mark stands for the Nagoya Subway system.

The name of the station in both Japanese and English, and the Exit No. are indicated.

An entrance / exit for a subway station