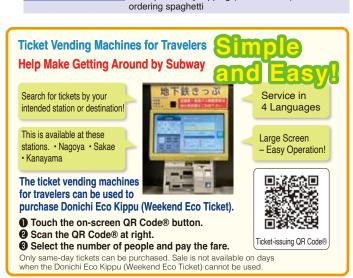

# How to purchase a One-Day Ticket at a ticket machine.

"English" display can be chosen on the ticket machine with touch panels.

On weekdays (Monday through Friday), buy a Nagoya City Bus & Subway 1-Day Ticket. On Saturdays, Sundays, national holidays and the 8th day of each month, buy the Weekend Eco Ticket.

Choose the type of One-Day Ticket most suited for your destinations and purposes:

- Nagoya Subway 24-Hour Ticket (all subway lines) : 760 yen for adults.
- Nagoya City Bus & Subway 1-Day Ticket (all subway lines & city bus routes) : 870 yen for adults.
- Weekend Eco Ticket (all subway lines & city bus routes) : 620 yen for adults.
- Tickets from ticket machines only valid on day of purchase.
- Nagoya Subway 24-Hour Tickets from a ticket machine must be used for the first time on day of purchase.