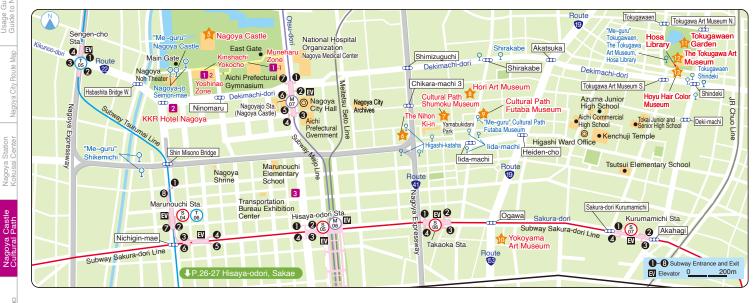

l Castle I Path

Yabaton (Waraji Tonkatsu)

08

|   | Midland Square Outdoor Observation Deck Sky Promenade      | Ρ. | 14 |
|---|------------------------------------------------------------|----|----|
| 2 | Toyota Commemorative Museum of Industry and Technology     | Ρ. | 18 |
| E | Noritake Garden (Craft Center)                             | Ρ. | 18 |
| 1 | Konica Minolta Planetarium Manten Nagoya                   | Ρ. | 19 |
| 6 | Nagoya Castle                                              | Ρ. | 20 |
| ć | The Nihon Ki-in (Chubu Office)                             | Ρ. | 21 |
| 1 | Cultural Path Shumoku Museum                               | Ρ. | 21 |
| 6 | Hori Art Museum                                            | Ρ. | 22 |
| 9 | Cultural Path Futaba Museum                                | Ρ. | 22 |
| 1 | Yokoyama Art Museum                                        | Ρ. | 22 |
| 1 | Tokugawaen Garden                                          | Ρ. | 22 |
| 1 | The Tokugawa Art Museum, Hosa Library                      | Ρ. | 22 |
| 1 | Hoyu Hair Color Museum                                     | Ρ. | 23 |
| 1 | METAWATER Sewerage Science Museum Nagoya…                  | Ρ. | 23 |
| 1 | Matsuzakaya Art Museum                                     | Ρ. | 24 |
| 1 | Aichi Prefectural Museum of Art                            | Ρ. | 26 |
| 1 | CHUBU Electric Power MIRAI TOWER                           | Ρ. | 27 |
| 1 | Yamazaki Mazak Museum of Art                               | Ρ. | 32 |
| 1 | Atsuta Jingu Museum and Sword Treasure House Kusanagi Hall | Ρ. | 33 |
| 2 | Shirotori Garden                                           | Ρ. | 33 |
| 2 | Osu Engeijo Entertainment Hall                             | Ρ. | 35 |
| 2 | Vagoya City Science Museum                                 | Ρ. | 38 |
| 2 | Vagoya City Environmental Education Center [Ecopal Nagoya] | Ρ. | 38 |
| 2 | Nagoya City Art Museum                                     | Ρ. | 38 |
|   |                                                            |    |    |

## Subway/City Bus Route

Мар

11

odor

Usage Guide Guide to Nad

Map

Castle

Nagoya (