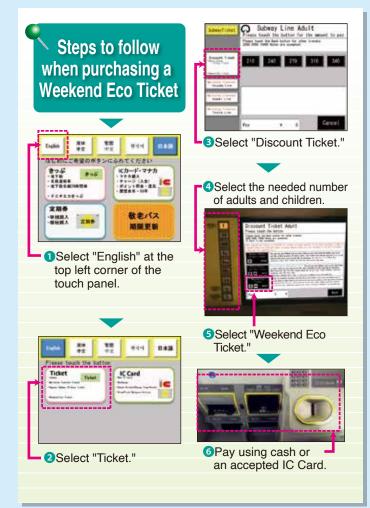

# How to purchase a One-Day Ticket at a ticket machine.

"English" display can be chosen on the ticket machine with touch panels.

On weekdays (Monday through Friday), buy a Nagoya City Bus & Subway 1-Day Ticket. On Saturdays, Sundays, national holidays and the 8th day of each month, buy the Weekend Eco Ticket.

Choose the type of One-Day Ticket most suited for your destinations and purposes:

- Nagoya Subway 24-Hour Ticket (all subway lines) : 760 yen for adults.
- Nagoya City Bus & Subway 1-Day Ticket (all subway lines & city bus routes) : 870 yen for adults.
- Weekend Eco Ticket (all subway lines & city bus routes) : 620 yen for adults.
- Tickets from ticket machines only valid on day of purchase.
- Nagoya Subway 24-Hour Tickets from a ticket machine must be used for the first time on day of purchase.