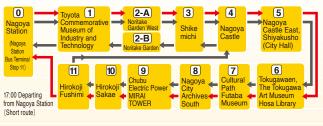

# Me~guru Nagoya Sightseeing Route Bus

Me~guru makes a loop around the city of Nagoya, stopping at key tourist sites and facilities.

Fare: 210 yen for adults and 100 yen for children Days of operation: Tuesday through Sunday

Not in service: every Monday (or the next day when Monday falls on a holiday) and from December 29 through January 3 Please note that you cannot get the discounts and benefits in this guidebook by showing a Me~guru One-Day Pass. l Castle I Path