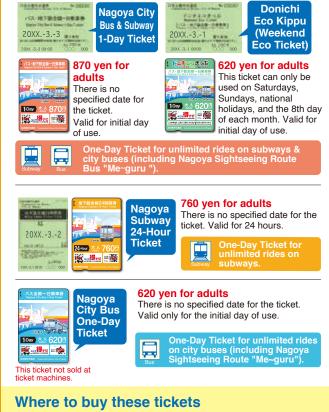

# Four types of One-Day Tickets issued by the Nagoya Transportation Bureau

At ticket machines in subway stations, inside city buses, the Kanayama Tourist Information Center, Oasis 21 i Center and hotels.

# How to purchase a One-Day Ticket at a ticket machine.

"English" display can be chosen on the ticket machine with touch panels.

On weekdays (Monday through Friday), buy a Nagoya City Bus & Subway 1-Day Ticket. On Saturdays, Sundays, national holidays and the 8th day of each month, buy the Weekend Eco Ticket.

Choose the type of One-Day Ticket most suited for your destinations and purposes:

- Nagoya Subway 24-Hour Ticket (all subway lines) : 760 yen for adults.
- Nagoya City Bus & Subway 1-Day Ticket (all subway lines & city bus routes) : 870 yen for adults.
- Weekend Eco Ticket (all subway lines & city bus routes) : 620 yen for adults.
- Tickets from ticket machines only valid on day of purchase.
- Nagoya Subway 24-Hour Tickets from a ticket machine must be used for the first time on day of purchase.

# Use It for Buses, Too!

You can also use the One-Day Bus and Subway Ticket and the Weekend Eco Ticket to ride city buses. Please note that the Nagoya Subway 24-Hour Ticket cannot be used to ride city buses.