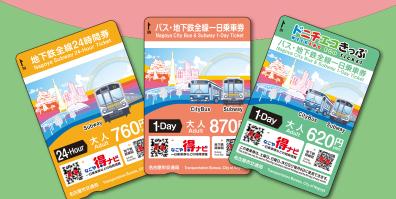

# Four types of One-Day Tickets issued by the Nagoya Transportation Bureau

At ticket machines in subway stations, inside city buses, the Kanayama Tourist Information Center, Oasis 21 i Center and hotels.

# How to purchase a One-Day Ticket at a ticket machine.

"English" display can be chosen on the ticket machine with touch panels.

On weekdays (Monday through Friday), buy a Nagoya City Bus & Subway 1-Day Ticket. On Saturdays, Sundays, national holidays and the 8th day of each month, buy the Weekend Eco Ticket.

Choose the type of One-Day Ticket most suited for your destinations and purposes:

- Nagoya Subway 24-Hour Ticket (all subway lines) : 760 yen for adults.
- Nagoya City Bus & Subway 1-Day Ticket (all subway lines & city bus routes) : 870 yen for adults.
- Weekend Eco Ticket (all subway lines & city bus routes) : 620 yen for adults.
- Tickets from ticket machines only valid on day of purchase.
- Nagoya Subway 24-Hour Tickets from a ticket machine must be used for the first time on day of purchase.