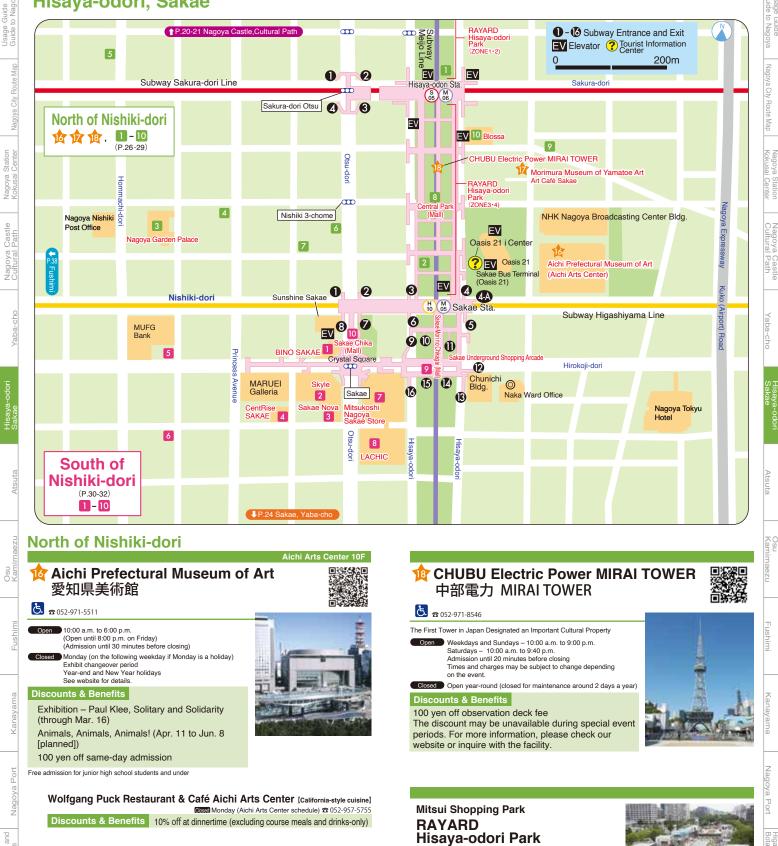

r 02\_NAGOYA\_free\_Wi-Fi SSID in your device's Wi-Fi settings and open your internet browser.
- Tap the button of your social networking account (Yahoo! JAPAN, X, or Weibo) to log-in through it.
- Type in your login ID and password on the page to activate your account.
- 4 You can now use the Internet!





Closed Jan. 1 and 2, and exhibition changeover period For detailed information, check the website.

nts & Benefits

Discount on admission (same price as advance ticket. Discount not available for all exhibits.)

と Wheelchair-accessible toilet available (車いす対応トイレキい) 24

Clo

Year-end and New year holidays 🛛 🕿 052-265-8227

5% off your bill (Not applicable toward private-party

bookings; limited to 5,000 yen and under)

Glass Court FLARIE BBQ [Beer & Wine Garden]

# Hisaya-odori, Sakae





**Closed from July for renovation** という Wheelchair-accessible toilet available (車いす対応トイレキロ)



KOst

| Transportation Bureau                                                                                                                                                              | Marunouchi Kaikan 6F