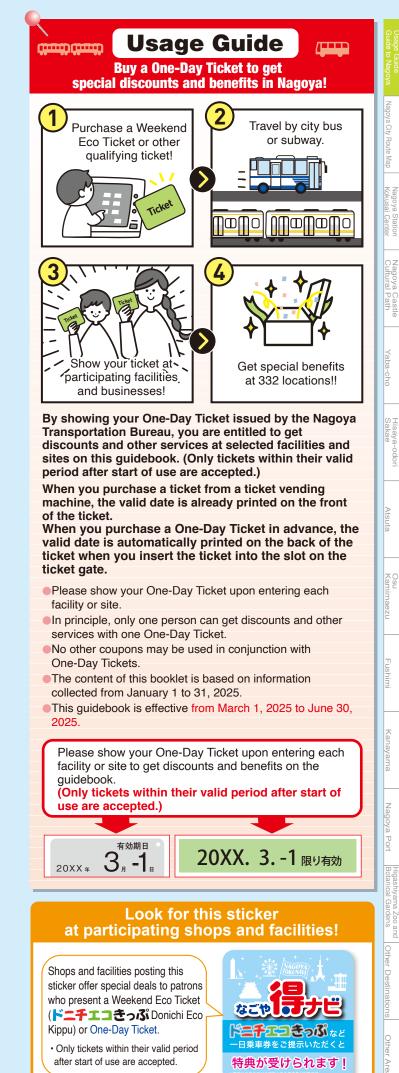

# **English Version**

Subway & City Bus One-Day Ticket Discounts and Benefits Guidebook

Mar. - Jun. 2025

- 1. Purchase a One-Day Ticket to get around in Nagoya.
- 2. Receive discounts or benefits at 332 restaurants & sightseeing facilities!

# How to ride the subways

Insert your One-Day Ticket through the slot on the ticket gate, and pass through the gate.

# Me~guru Nagoya Sightseeing Route Bus

Me~guru makes a loop around the city of Nagoya, stopping at key tourist sites and facilities.

Fare: 210 yen for adults and 100 yen for children Days of operation: Tuesday through Sunday

Not in service: every Monday (or the next day when Monday falls on a holiday) and from December 29 through January 3 Please note that you cannot get the discounts and benefits in this guidebook by showing a Me~guru One-Day Pass. l Castle I Path