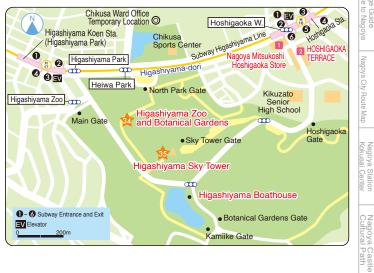

gashiyama Zoo and otanical Gardens

Osu Kam

Fush

Kan

Nagoya Port

Higashiyama Zoo and Botanical Gardens

| 42F ENOTECA PINC<br>Discounts & Benefits         | HIORRI [Italian dining]<br>Dinner: One free glass of s<br>guests                                                                      | Disso Irregularly & 052-527-883<br>parkling wine for meal |
|--------------------------------------------------|---------------------------------------------------------------------------------------------------------------------------------------|-----------------------------------------------------------|
|                                                  | 5                                                                                                                                     |                                                           |
| 41F Kisentei [Teppanyal                          |                                                                                                                                       | Closed Irregularly 2 052-561-333                          |
| Discounts & Benefits                             | One free beverage for mea<br>beer or soft drink. Cannot b<br>offers.)                                                                 |                                                           |
| 4F BAR de ESPANA                                 |                                                                                                                                       | Closed Irregularly 20 052-527-882                         |
| Discounts & Benefits                             | 200 yen off your lunch bill or<br>These discounts cannot be c<br>Maximum discount limited to                                          | ombined with other offers.                                |
| 4F PIZZERIA ISOLA                                | [Pizzeria]                                                                                                                            | Closed Irregularly 2 052-527-882                          |
| Discounts & Benefits                             | Lunch: Free after-meal cafe<br>Dinner: One free drink with<br>These discounts cannot be c                                             | any meal                                                  |
|                                                  |                                                                                                                                       |                                                           |
|                                                  | ENOHI [Sake Brewery Cuisine]<br>Free after-meal coffee or de                                                                          | Cosso Irregularly & 052-527-883<br>essert                 |
| 4F Nanshoumantou                                 | ten [Chinese]                                                                                                                         | Closed Irregularly 🕿 052-527-882                          |
| Discounts & Benefits                             | 10% off your bill. Maximum 5,000 yen.                                                                                                 | discount limited to                                       |
| 4F Utage Hageten [T                              | empura]                                                                                                                               | Closed Irregularly 2 052-527-889                          |
| Discounts & Benefits                             | One free beverage for mea<br>cocktails, and soft drinks or                                                                            | l guests (draft beer, sour<br>hly)                        |
| 4F Tsukiji Sushisei                              | (Edomae Sushi)                                                                                                                        | Closed Irregularly 🕿 052-588-026                          |
|                                                  | One free beverage for mea                                                                                                             |                                                           |
|                                                  | draft beer and soft drinks o<br>Not available with lunch me<br>seasonal lunch selections                                              | nly)                                                      |
|                                                  | onten [Hinai Chicken Yakitori]<br>10% off your bill. Maximum dis<br>Offer not available for orders t<br>selection. Cannot be combined | scount limited to 3,000 yen.<br>hat include a course      |
| 4F SARRASIN [Hand-m                              | nade Soba Noodles]                                                                                                                    | Closed Irregularly 🕿 052-527-887                          |
|                                                  | One free beverage or dess<br>(Draft beer, recommended<br>drinks only. Cannot be com                                                   | ert for meal guests sake selection, and soft              |
| 4F OWARI SANBUN                                  | [Kappo-class Sake Bar]                                                                                                                | Closed Irregularly 🕿 052-527-882                          |
| Discounts & Benefits                             |                                                                                                                                       | 10% off your dinner bill<br>t is 3,000 yen.               |
|                                                  | DLAND RAMEN STAND                                                                                                                     |                                                           |
| (Tsukemen - Ramen - Taiw<br>Discounts & Benefits | ran Mazesoba Noodles]<br>For meal diners, a free small<br>flavored egg half. Cannot be                                                |                                                           |
| 4F Bistro inachevé                               | Casual French                                                                                                                         | Closed Irregularly 🕿 052-414-645                          |
| Discounts & Benefits                             | Lunch: 300 yen off; café: 10% o<br>dinner: 10% off; cannot be com<br>Cash payment only. Maximum o                                     | ff (after 2:00 pm);<br>bined with other offers.           |
|                                                  |                                                                                                                                       |                                                           |
| 4F Unagi Yondaime<br>Discounts & Benefits        | KIKUKAWA [Unagi (Eel)]<br>One complimentary beverage<br>draft beer, highballs, and so<br>Cannot be combined with ot                   | ft drinks) for dining guests                              |
| 4F Shabu-shabu and                               | d Yakiniku Waniku [Shab                                                                                                               |                                                           |
| Discounts & Benefits                             | One free drink for meal gue<br>high ball cocktails and soft<br>Cannot be combined with c                                              | ests (limited to draft beer drinks).                      |
| 3F SARTO Salone N                                | agoya Location [Clothing                                                                                                              |                                                           |
| Discounts & Benefits                             | 5% off clothing alterations - 1<br>Offer valid only for purchases<br>or more. Cannot be combined                                      | 0% off coating services.<br>of 5,500 yen (tax included    |
| 2F Bicerin [Italian Café]                        |                                                                                                                                       | Closed Irregularly 🕿 052-527-882                          |
| Discounts & Benefits                             |                                                                                                                                       |                                                           |
| www.ucnair_acceecible toilet a                   | wallanie                                                                                                                              |                                                           |