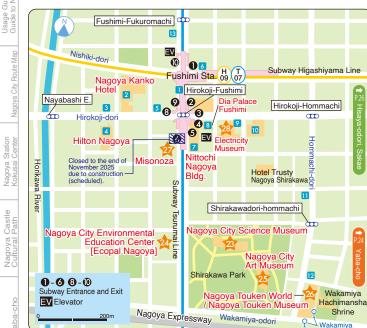

# MAP→P.11 **5** Midland Square

Usage Guide Guide to Nagoya **2** 052-527-8877

Route Map

Nagoya City

Nagoya Station Kokusai Center

Nagoya Castle Cultural Path

-cho

Hisaya-odori Sakae

Osu Kam

Fush

Kan

Nagoya Port

Higashiyama Zoo and Botanical Gardens

| 42F ENOTECA PINC<br>Discounts & Benefits         | HIORRI [Italian dining]<br>Dinner: One free glass of s<br>guests                                                                      | Disso Irregularly & 052-527-883<br>parkling wine for meal |
|--------------------------------------------------|---------------------------------------------------------------------------------------------------------------------------------------|-----------------------------------------------------------|
|                                                  | 5                                                                                                                                     |                                                           |
| 41F Kisentei [Teppanyal                          |                                                                                                                                       | Closed Irregularly 2 052-561-333                          |
| Discounts & Benefits                             | One free beverage for mea<br>beer or soft drink. Cannot b<br>offers.)                                                                 |                                                           |
| 4F BAR de ESPANA                                 |                                                                                                                                       | Closed Irregularly 20 052-527-882                         |
| Discounts & Benefits                             | 200 yen off your lunch bill or<br>These discounts cannot be c<br>Maximum discount limited to                                          | ombined with other offers.                                |
| 4F PIZZERIA ISOLA                                | [Pizzeria]                                                                                                                            | Closed Irregularly 2 052-527-882                          |
| Discounts & Benefits                             | Lunch: Free after-meal cafe<br>Dinner: One free drink with<br>These discounts cannot be c                                             | any meal                                                  |
|                                                  |                                                                                                                                       |                                                           |
|                                                  | ENOHI [Sake Brewery Cuisine]<br>Free after-meal coffee or de                                                                          | Cosso Irregularly & 052-527-883<br>essert                 |
| 4F Nanshoumantou                                 | ten [Chinese]                                                                                                                         | Closed Irregularly 🕿 052-527-882                          |
| Discounts & Benefits                             | 10% off your bill. Maximum 5,000 yen.                                                                                                 | discount limited to                                       |
| 4F Utage Hageten [T                              | empura]                                                                                                                               | Closed Irregularly 2 052-527-889                          |
| Discounts & Benefits                             | One free beverage for mea<br>cocktails, and soft drinks or                                                                            | l guests (draft beer, sour<br>hly)                        |
| 4F Tsukiji Sushisei                              | (Edomae Sushi)                                                                                                                        | Closed Irregularly 🕿 052-588-026                          |
|                                                  | One free beverage for mea                                                                                                             |                                                           |
|                                                  | draft beer and soft drinks o<br>Not available with lunch me<br>seasonal lunch selections                                              | nly)                                                      |
|                                                  | onten [Hinai Chicken Yakitori]<br>10% off your bill. Maximum dis<br>Offer not available for orders t<br>selection. Cannot be combined | scount limited to 3,000 yen.<br>hat include a course      |
| 4F SARRASIN [Hand-m                              | nade Soba Noodles]                                                                                                                    | Closed Irregularly 🕿 052-527-887                          |
|                                                  | One free beverage or dess<br>(Draft beer, recommended<br>drinks only. Cannot be com                                                   | ert for meal guests sake selection, and soft              |
| 4F OWARI SANBUN                                  | [Kappo-class Sake Bar]                                                                                                                | Closed Irregularly 🕿 052-527-882                          |
| Discounts & Benefits                             |                                                                                                                                       | 10% off your dinner bill<br>t is 3,000 yen.               |
|                                                  | DLAND RAMEN STAND                                                                                                                     |                                                           |
| (Tsukemen - Ramen - Taiw<br>Discounts & Benefits | ran Mazesoba Noodles]<br>For meal diners, a free small<br>flavored egg half. Cannot be                                                |                                                           |
| 4F Bistro inachevé                               | Casual French                                                                                                                         | Closed Irregularly 🕿 052-414-645                          |
| Discounts & Benefits                             | Lunch: 300 yen off; café: 10% o<br>dinner: 10% off; cannot be com<br>Cash payment only. Maximum o                                     | ff (after 2:00 pm);<br>bined with other offers.           |
|                                                  |                                                                                                                                       |                                                           |
| 4F Unagi Yondaime<br>Discounts & Benefits        | KIKUKAWA [Unagi (Eel)]<br>One complimentary beverage<br>draft beer, highballs, and so<br>Cannot be combined with ot                   | ft drinks) for dining guests                              |
| 4F Shabu-shabu and                               | d Yakiniku Waniku [Shab                                                                                                               |                                                           |
| Discounts & Benefits                             | One free drink for meal gue<br>high ball cocktails and soft<br>Cannot be combined with c                                              | ests (limited to draft beer drinks).                      |
| 3F SARTO Salone N                                | agoya Location [Clothing                                                                                                              |                                                           |
| Discounts & Benefits                             | 5% off clothing alterations - 1<br>Offer valid only for purchases<br>or more. Cannot be combined                                      | 0% off coating services.<br>of 5,500 yen (tax included    |
| 2F Bicerin [Italian Café]                        |                                                                                                                                       | Closed Irregularly 🕿 052-527-882                          |
| Discounts & Benefits                             |                                                                                                                                       |                                                           |
| www.ucnair_acceecible toilet a                   | wallanie                                                                                                                              |                                                           |