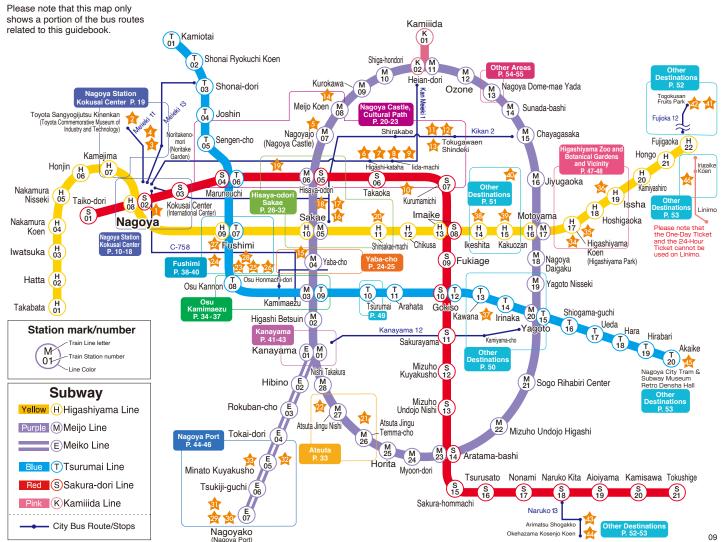

|          |    |
| <u> </u>  | Historical Museum of Waterworks and Sewerage              |          |    |
| <u>د</u>  | Toqokusan Fruits Park                                     |          |    |
|           | Shidami Kofungun Experience Museum                        | Р.       | 52 |
| <u>نا</u> | Arimatsu-Narumi Tie-Dyeing Museum                         |          |    |
|           | Okehazama Battlefield Tourist Information Center          | P        | 53 |
|           | Nagoya City Tram & Subway Museum Retro Densha Hall ······ |          |    |
|           | Meito Art Museum                                          |          |    |
|           |                                                           |          |    |

# Subway/City Bus Route



Мар



# Nagoya City Nagoya Station Tourist Information Center

It is located on the central concourse of JR Nagoya Station. Tourist information and pamphlets are available here in languages such as English, Chinese, and Korean. Staff is always at the counter to give information about sightseeing, souvenirs and events in Nagoya, as well as how to access the tourist spots and find hotels, etc.



Opening Hours: 8:30 a.m. to 7:00 p.m. (Jan. 2 and Jan. 3: until 5:00 p.m.) Closed: Dec. 29 - Jan. 1



and

# JR Nagoya Takashimaya (Department Store)

**2** 052-566-1101

Guide o Nad

Usage Guide t

Map

lagoya Station

goya

odori

MAP→P.10

|     |                   |                                             |                           | And the state of the second |
|-----|----------------