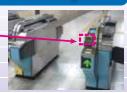

# Subway entrance

Kana

Nagoya Port

-odori

This mark stands for the Nagoya Subway system.

The name of the station in both Japanese and English, and the Exit No. are indicated.

An entrance / exit for a subway station

# How to ride the subways

Insert your One-Day Ticket through the slot on the ticket gate, and pass through the gate.