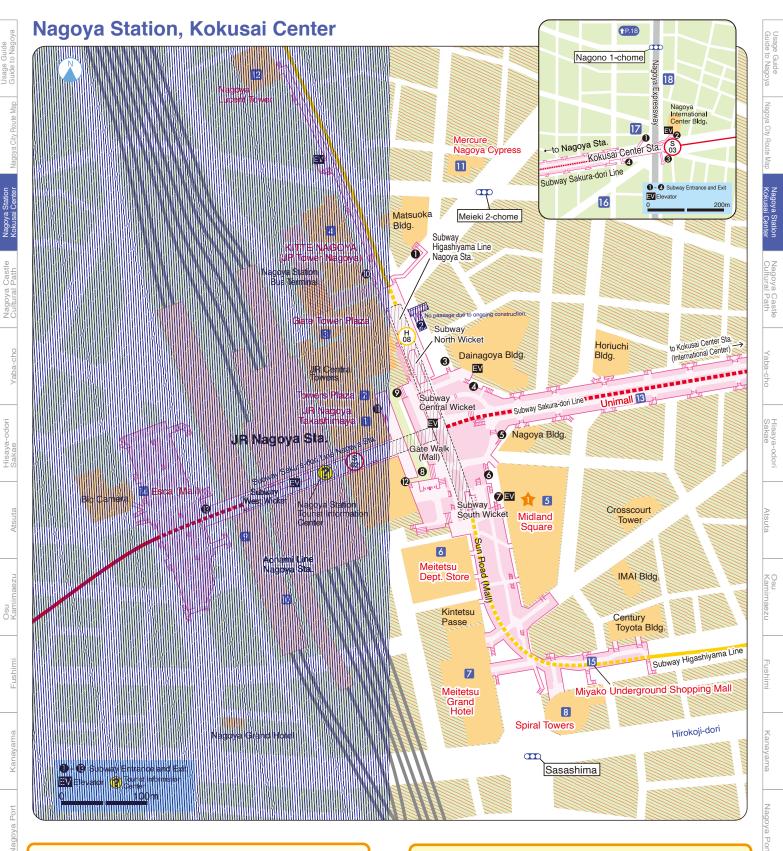

# MAP→P.11 **5** Midland Square

Usage Guide Guide to Nagoya **2** 052-527-8877

Route Map

Nagoya City

Nagoya Station Kokusai Center

Nagoya Castle Cultural Path

-cho

Hisaya-odori Sakae

Osu Kam

Fush

Kan

Nagoya Port

Higashiyama Zoo and Botanical Gardens

| 42F ENOTECA PINC<br>Discounts & Benefits         | HIORRI [Italian dining]<br>Dinner: One free glass of s<br>guests                                                                      | Disso Irregularly & 052-527-883<br>parkling wine for meal |
|--------------------------------------------------|---------------------------------------------------------------------------------------------------------------------------------------|-----------------------------------------------------------|
|                                                  | 5                                                                                                                                     |                                                           |
| 41F Kisentei [Teppanyal                          |                                                                                                                                       | Closed Irregularly 2 052-561-333                          |
| Discounts & Benefits                             | One free beverage for mea<br>beer or soft drink. Cannot b<br>offers.)                                                                 |                                                           |
| 4F BAR de ESPANA                                 |                                                                                                                                       | Closed Irregularly 20 052-527-882                         |
| Discounts & Benefits                             | 200 yen off your lunch bill or<br>These discounts cannot be c<br>Maximum discount limited to                                          | ombined with other offers.                                |
| 4F PIZZERIA ISOLA                                | [Pizzeria]                                                                                                                            | Closed Irregularly 2 052-527-882                          |
| Discounts & Benefits                             | Lunch: Free after-meal cafe<br>Dinner: One free drink with<br>These discounts cannot be c                                             | any meal                                                  |
|                                                  |                                                                                                                                       |                                                           |
|                                                  | ENOHI [Sake Brewery Cuisine]<br>Free after-meal coffee or de                                                                          | Cosso Irregularly & 052-527-883<br>essert                 |
| 4F Nanshoumantou                                 | ten [Chinese]                                                                                                                         | Closed Irregularly 🕿 052-527-882                          |
| Discounts & Benefits                             | 10% off your bill. Maximum 5,000 yen.                                                                                                 | discount limited to                                       |
| 4F Utage Hageten [T                              | empura]                                                                                                                               | Closed Irregularly 2 052-527-889                          |
| Discounts & Benefits                             | One free beverage for mea<br>cocktails, and soft drinks or                                                                            | l guests (draft beer, sour<br>hly)                        |
| 4F Tsukiji Sushisei                              | (Edomae Sushi)                                                                                                                        | Closed Irregularly 🕿 052-588-026                          |
|                                                  | One free beverage for mea                                                                                                             |                                                           |
|                                                  | draft beer and soft drinks o<br>Not available with lunch me<br>seasonal lunch selections                                              | nly)                                                      |
|                                                  | onten [Hinai Chicken Yakitori]<br>10% off your bill. Maximum dis<br>Offer not available for orders t<br>selection. Cannot be combined | scount limited to 3,000 yen.<br>hat include a course      |
| 4F SARRASIN [Hand-m                              | nade Soba Noodles]                                                                                                                    | Closed Irregularly 🕿 052-527-887                          |
|                                                  | One free beverage or dess<br>(Draft beer, recommended<br>drinks only. Cannot be com                                                   | ert for meal guests sake selection, and soft              |
| 4F OWARI SANBUN                                  | [Kappo-class Sake Bar]                                                                                                                | Closed Irregularly 🕿 052-527-882                          |
| Discounts & Benefits                             |                                                                                                                                       | 10% off your dinner bill<br>t is 3,000 yen.               |
|                                                  | DLAND RAMEN STAND                                                                                                                     |                                                           |
| (Tsukemen - Ramen - Taiw<br>Discounts & Benefits | ran Mazesoba Noodles]<br>For meal diners, a free small<br>flavored egg half. Cannot be                                                |                                                           |
| 4F Bistro inachevé                               | Casual French                                                                                                                         | Closed Irregularly 🕿 052-414-645                          |
| Discounts & Benefits                             | Lunch: 300 yen off; café: 10% o<br>dinner: 10% off; cannot be com<br>Cash payment only. Maximum o                                     | ff (after 2:00 pm);<br>bined with other offers.           |
|                                                  |                                                                                                                                       |                                                           |
| 4F Unagi Yondaime<br>Discounts & Benefits        | KIKUKAWA [Unagi (Eel)]<br>One complimentary beverage<br>draft beer, highballs, and so<br>Cannot be combined with ot                   | ft drinks) for dining guests                              |
| 4F Shabu-shabu and                               | d Yakiniku Waniku [Shab                                                                                                               |                                                           |
| Discounts & Benefits                             | One free drink for meal gue<br>high ball cocktails and soft<br>Cannot be combined with c                                              | ests (limited to draft beer drinks).                      |
| 3F SARTO Salone N                                | agoya Location [Clothing                                                                                                              |                                                           |
| Discounts & Benefits                             | 5% off clothing alterations - 1<br>Offer valid only for purchases<br>or more. Cannot be combined                                      | 0% off coating services.<br>of 5,500 yen (tax included    |
| 2F Bicerin [Italian Café]                        |                                                                                                                                       | Closed Irregularly 🕿 052-527-882                          |
| Discounts & Benefits                             |                                                                                                                                       |                                                           |
| www.ucnair_acceecible toilet a                   | wallanie                                                                                                                              |                                                           |