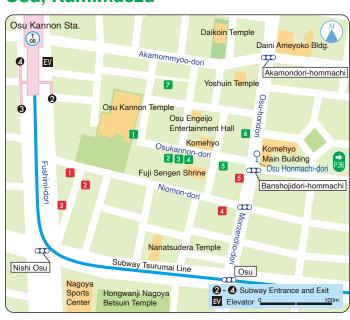

# Contents

| •••••••                                                                    |            |
|----------------------------------------------------------------------------|------------|
| Usage Guide, Guide to Nagoya                                               | P. 02-07   |
| Subway/City Bus Route Map                                                  | P. 08-09   |
| Nagoya Station, Kokusai Center                                             | P. 10-19   |
| Nagoya Castle, Cultural Path                                               | P. 20-23   |
| Yaba-cho                                                                   | P. 24 - 25 |
| Hisaya-odori, Sakae                                                        | P. 26-32   |
| Atsuta                                                                     | P. 33      |
| Osu, Kamimaezu                                                             | P. 34 - 37 |
| Fushimi                                                                    | P. 38 - 40 |
| Kanayama                                                                   | P. 41 - 43 |
| Nagoya Port                                                                | P. 44 - 46 |
| <ul> <li>Higashiyama Zoo and<br/>Botanical Gardens and Vicinity</li> </ul> | P. 47 - 48 |
| Other Destinations                                                         | P. 49-53   |
| Other Areas                                                                | P. 54-55   |