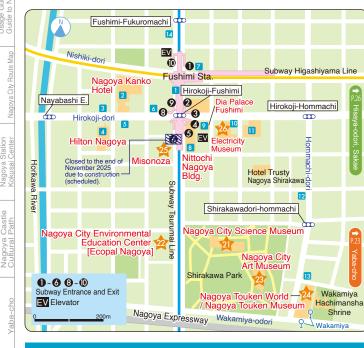

## Fushimi



## 🙊 Nagoya City Science Museum 名古屋市科学館

52-201-4486 **2** 

Hisaya-odori

Watch Touch and Discover

Open 9:30 a.m. to 5:00 p.m. (Admission until 4:30 p.m.) sed Mondays (on the following day if Monday is a national holiday) Third Friday of a month (fourth Friday if the third Friday is a national holiday) Year-end and New Year holidays (Dec. 29 to Jan. 3)

Certain other dates

## **Discounts & Benefits**

Museum and Planetarium Adults: 800 yen→720 yen University and senior high school students: 500 yen→450 yen Museum Only Adults: 400 yen→360 yen University and senior high school students: 200 yen→180 yen Special exhibition: Ninja Academy (Nov. 30 to Feb. 24) Adults: 1,800 yen→1,700 yen Same-day entrance fees University and senior high-school students: 1,000 yen→900 yen Elementary and juni