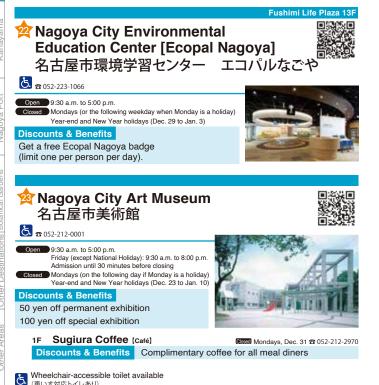

## 🙊 Nagoya City Science Museum 名古屋市科学館

52-201-4486 **2** 

Hisaya-odori

Watch Touch and Discover

Open 9:30 a.m. to 5:00 p.m. (Admission until 4:30 p.m.) sed Mondays (on the following day if Monday is a national holiday) Third Friday of a month (fourth Friday if the third Friday is a national holiday) Year-end and New Year holidays (Dec. 29 to Jan. 3)

Certain other dates

## **Discounts & Benefits**

Museum and Planetarium Adults: 800 yen→720 yen University and senior high school students: 500 yen→450 yen Museum Only Adults: 400 yen→360 yen University and senior high school students: 200 yen→180 yen Special exhibition: Ninja Academy (Nov. 30 to Feb. 24) Adults: 1,800 yen→1,700 yen Same-day entrance fees University and senior high-school students: 1,000 yen→900 yen Elementary and junior high-school students: 500 yen→400 yen (These fees are good for entry to all Nagoya City Science Museum exhibition rooms except the planetarium.)

If you're using a special offer, please purchase your tickets at the counter.

Free admission for junior high-school students and under (except for special exhibition). University and senior high school students must present a valid student ID. Since March 2024, online sales of admission tickets have begun. You can enter immediately without waiting in line on the day of your visit. You can also reserve seats for the planetarium. Website for ticket sales (English version) → https://ticket.ncsm.city.nagoya.jp/en/

In principle, only one person can get discounts and other services with one One-Day Ticket.

🚳 🙀 Nagoya Touken World / Nagoya Touken Museum 名古屋刀剣博物館名古屋刀剣ワールド

Main Building 2F Japanese Cafe and Restaurant Uraku [Restaurant - Cafe]