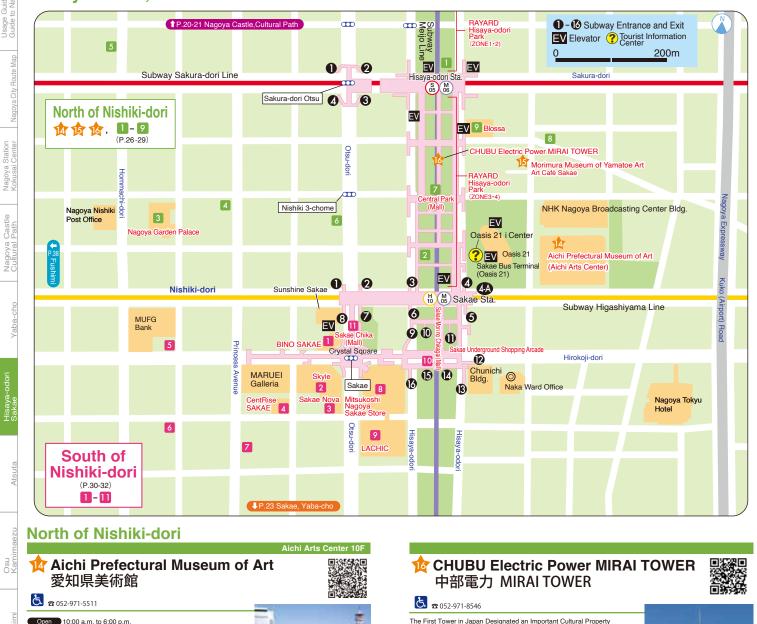

## Hisaya-odori, Sakae

Exhibit changeover period Year-end and New Year holidays (Dec. 28 to Jan. 3) See website for details.

### **Discounts & Benefits**

### Exhibition - LEGACY OF ZEN TEMPLES:

Shokoku-ji, Kinkaku-ji, and Ginkaku-ji, Kyoto (Oct. 11 to Nov. 27) Paul Klee, Solitary and Solidarity (Jan. 18 to Mar. 16 2025)

100 yen off same-day admission

Free admission for junior high school students and under

Wolfgang Puck Restaurant & Café Aichi Arts Center [California-style cuisine] Closed Monday (Aichi Arts Center schedule) 2 052-957-5755 Discounts & Benefits 10% off at dinnertime (excluding course meals and drinks-only)

Open 10:30 a.m. to 5:00 p.m. Monday, Tuesday, and the second Friday, Saturday, and Sunday Year-end and New Year holidays (Dec. 23 to Jan. 7)

#### **Discounts & Benefits**

Museum Admission: Adults (including one drink): 1,200 yen→1,000 yen Café drink only: 900 yen→800 yen

Closed Open year-round (closed for maintenance around 2 days a year) Discounts & Benefits

#### 100 yen off observation deck fee

The discount may be unavailable during special event periods. For more information, please check our website or inquire with the facility

Mitsui Shopping Park RAYARD Hisaya-odori Park **2** 052-265-5575

ELOISE's Café Rayard Hisaya-odori Park [Caté Restaurant] Closed Open year-round 2 052-211-9292 Discounts & Benefits Get 5% off your bill

2 Orobianco [Handbags and Fashion Sundries] Closed Same as facilities 2052-211-9088 Discounts & Benefits Get 5% off with purchase of 11,000 yen (tax included) or more Note: Some items excluded