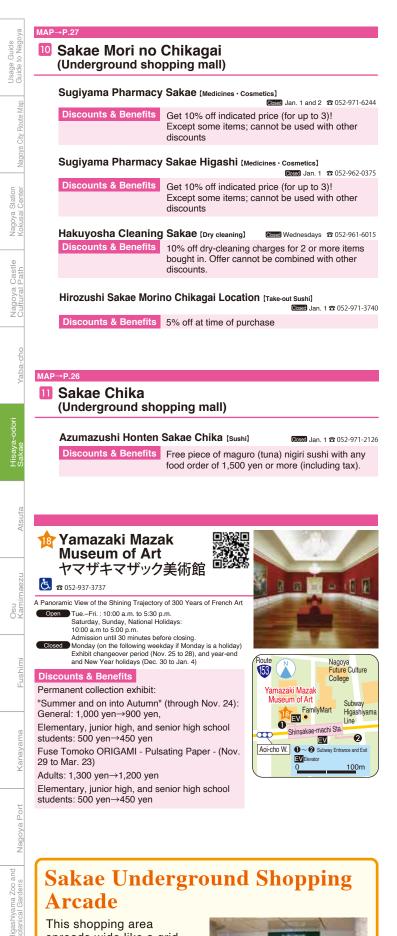

### Exhibition - LEGACY OF ZEN TEMPLES:

Shokoku-ji, Kinkaku-ji, and Ginkaku-ji, Kyoto (Oct. 11 to Nov. 27) Paul Klee, Solitary and Solidarity (Jan. 18 to Mar. 16 2025)

100 yen off same-day admission

Free admission for junior high school students and under

#### **Discounts & Benefits**

Museum Admission: Adults (including one drink): 1,200 yen→1,000 yen Café drink only: 900 yen→800 yen

Closed Open year-round (closed for maintenance around 2 days a year) Discounts & Benefits