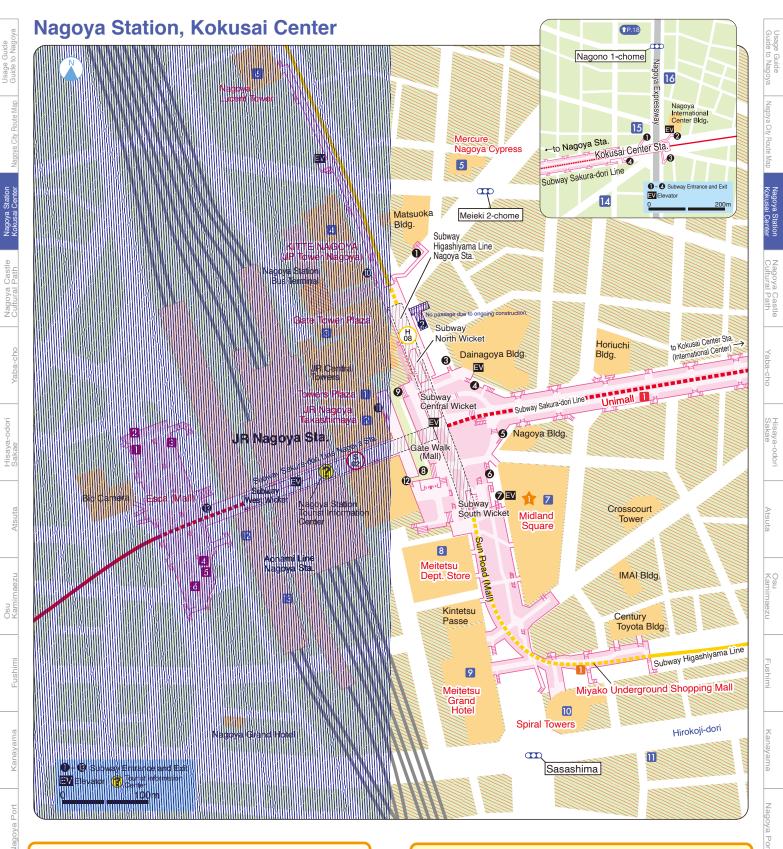

# Nagoya City Nagoya Station Tourist Information Center

It is located on the central concourse of JR Nagoya Station. Tourist information and pamphlets are available here in languages such as English, Chinese, and Korean. Staff is always at the counter to give information about sightseeing, souvenirs and events in Nagoya, as well as how to access the tourist spots and find hotels, etc.

Opening Hours: 8:30 a.m. to 7:00 p.m. (Jan. 2 and Jan. 3: until 5:00 p.m.) Closed: Dec. 29 - Jan. 1

anc

Zoo and

MAP→P.10

MAP→P.10

 13F
 Hakkaku-an
 Tofu Dishes/Japanese Cuisine]
 Image: Complementation of the complementa