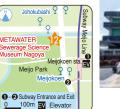

# **Subway entrance**

Kana

Nagoya Port

-odori

This mark stands for the Nagoya Subway system.

The name of the station in both Japanese and English, and the Exit No. are indicated.

entrance / exit for a subway station