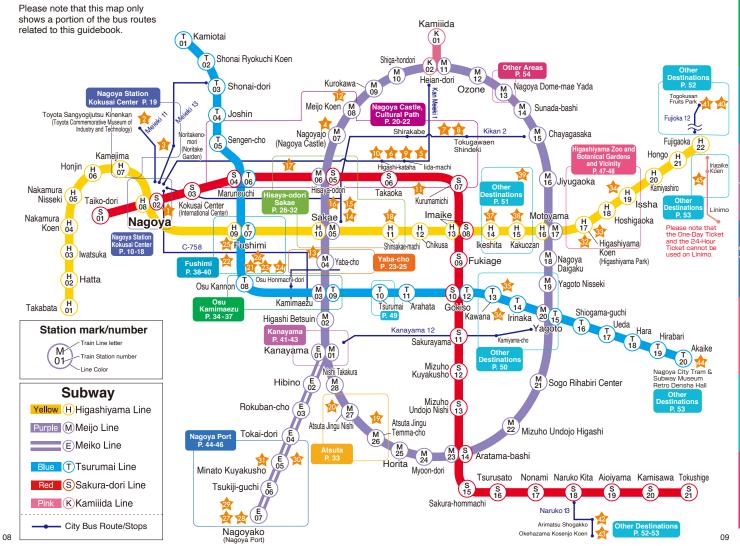

| P. 52          |
| 🎪 Shidami Kofungun Experience Museum                                                      | P. 52          |
| 🙅 Arimatsu-Narumi Tie-Dyeing Museum                                                       |                |
| 🔆 Okehazama Battlefield Tourist Information Center                                        | P. 53          |
| Nagoya City Tram & Subway Museum Retro Densha Hall ·····                                  | P. 53          |
| 👍 Meito Art Museum                                                                        |                |
|                                                                                           |                |

Nagoya Cast Cultural Path

### Subway/City Bus Route Мар





## Nagoya City Nagoya Station Tourist Information Center

It is located on the central concourse of JR Nagoya Station. Tourist information and pamphlets are available here in languages such as English, Chinese, and Korean. Staff is always at the counter to give information about sightseeing, souvenirs and events in Nagoya, as well as how to access the tourist spots and find hotels, etc.



Opening Hours: 8:30 a.m. to 7:00 p.m. (Jan. 2 and Jan. 3: until 5:00 p.m.) Closed: Dec. 29 - Jan. 1



and

IAP→P.10

Map



13F Hakkaku-an [Tofu Dishes/Japanese Cuisine] Open year round 20 052-533-291 Discounts & Benefits Complimentary soft drink for meal diners

MAP→P.10 IR Nagoya Takashimaya (Department Store) **2** 052-566-1101



51F CAFE DU CIEL [Café] Closed Irregular holidays 2 052-566-8924 D