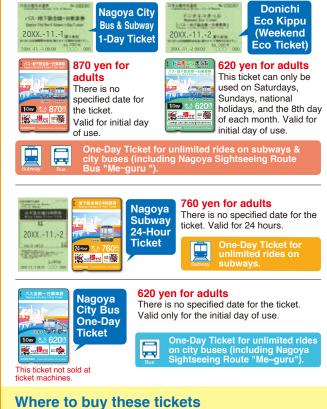

## Four types of One-Day Tickets issued by the Nagoya Transportation Bureau

At ticket machines in subway stations, inside city buses, the Kanayama Tourist Information Center, Oasis 21 i Center and hotels.

Choose the type of One-Day Ticket most suited for your destinations and purposes:

- Nagoya Subway 24-Hour Ticket (all subway) lines) : 760 yen for adults.
- Nagoya City Bus & Subway 1-Day Ticket (all subway lines & city bus routes) : 870 yen for adults.
- Weekend Eco Ticket (all subway lines & city bus routes) : 620 yen for adults.
- · Tickets from ticket machines only valid on day of purchase.
- · Nagoya Subway 24-Hour Tickets from a ticket machine must be used for the first time on day of purchase.

## **Use It for Buses, Too!**

You can also use the One-Day Bus and Subway Ticket and the Weekend Eco Ticket to ride city buses. Please note that the Nagoya Subway 24-Hour Ticket cannot be used to ride city buses.