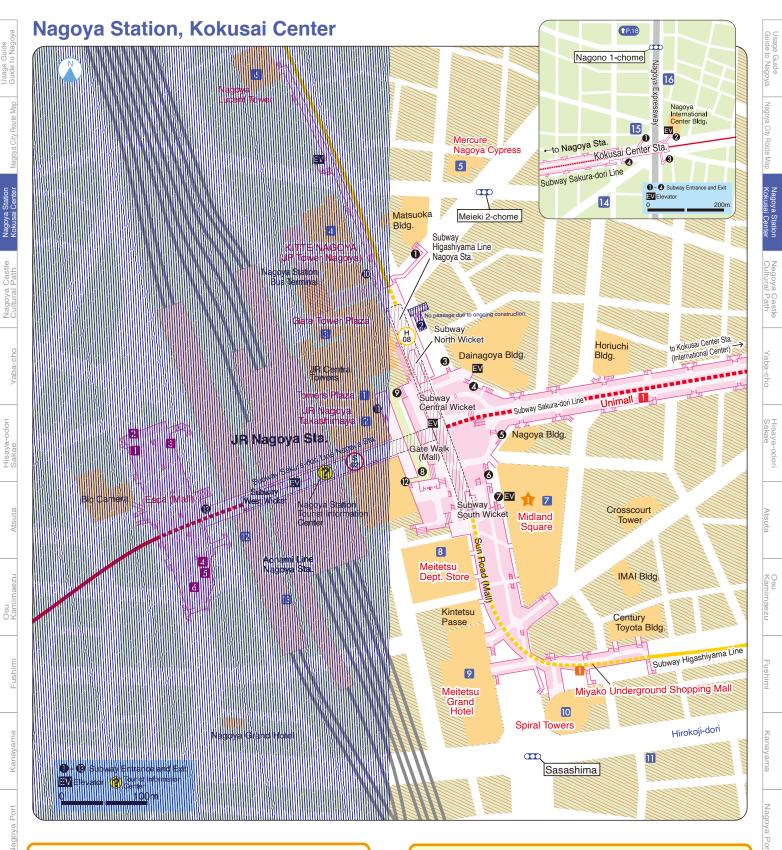

## Nagoya City Nagoya Station Tourist Information Center

It is located on the central concourse of JR Nagoya Station. Tourist information and pamphlets are available here in languages such as English, Chinese, and Korean. Staff is always at the counter to give information about sightseeing, souvenirs and events in Nagoya, as well as how to access the tourist spots and find hotels, etc.

Opening Hours: 8:30 a.m. to 7:00 p.m. (Jan. 2 and Jan. 3: until 5:00 p.m.) Closed: Dec. 29 - Jan. 1

and

IAP→P.10

Map

13F Hakkaku-an [Tofu Dishes/Japanese Cuisine] Open year round 20 052-533-291 Discounts & Benefits Complimentary soft drink for meal diners