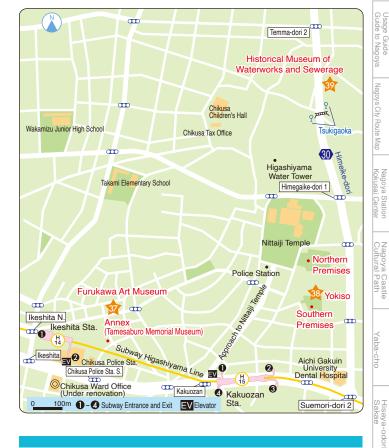

# and Facilities

| 👷 Misonoza                                                                                | P. 39          |
|-------------------------------------------------------------------------------------------|----------------|
| 👷 Electricity Museum                                                                      | P. 39          |
| 슑 Port of Nagoya Public Aquarium 🛛                                                        |                |
| Nagoya Port Building Observation Lounge,<br>Nagoya Maritime Museum, Fuji Antarctic Museum |                |
| 🕸 Sea Train Land                                                                          | <b>P. 45</b>   |
| 🗙 Nagoya Municipal Minato Disaster Prevention Center                                      | r <b>P. 46</b> |
| 🕎 Howa Minato Sports & Culture                                                            | P. 46          |
| 控 Higashiyama Zoo and Botanical Gardens                                                   | P. 47          |
| 🙊 Higashiyama Sky Tower ·····                                                             | P. 47          |
| 👷 The Museum of War & Peace Peace Aichi                                                   | P. 48          |
| 슟 Kuwayama Art Museum                                                                     |                |
| 🕸 Showa Museum                                                                            | P. 50          |
| 🙀 Furukawa Art Museum, Tamesaburo Memorial Museum                                         | P. 51          |
| 🕸 Yokiso                                                                                  | P. 51          |
| tistorical Museum of Waterworks and Sewerage                                              | P. 51          |
| Togokusan Fruits Park                                                                     | P. 52          |
| 🎪 Shidami Kofungun Experience Museum                                                      | P. 52          |
| 🙅 Arimatsu-Narumi Tie-Dyeing Museum                                                       |                |
| 🔆 Okehazama Battlefield Tourist Information Center                                        | P. 53          |
| Nagoya City Tram & Subway Museum Retro Densha Hall ·····                                  | P. 53          |
| 👍 Meito Art Museum                                                                        |                |
|                                                                                           |                |