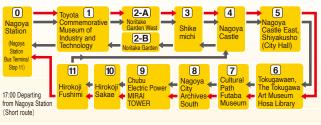

annot be used to ride city buses.

## City Center Loop Bus C-758 (C-758 Line)

This bus departing from the city center of Nagoya makes a loop of the Sakae and Osu areas.

Major Stops

- Nagoya Eki (Nagoya Sta.) Yanagibashi Nayabashi -Hirokoji Sakae - Nadia Park - Yaba-cho - Furarie -Osu Hommachi-dori - Kamimaezu - Hirokoji Sakae -Nayabashi - Yanagibashi - Nagoya Eki (Nagoya Sta.)
- Fare: 210 yen for adults and 100 yen for children

### Days of operation: daily

Service every 10 minutes during daytime hours









## How to ride the subways

Insert your One-Day Ticket through the slot on the ticket gate, and pass through the gate.



l Castle I Path

## Me~guru Nagoya Sightseeing **Route Bus**

Me~guru makes a loop around the city of Nagoya, stopping at key tourist sites and facilities.





Fare: 210 yen for adults and 100 yen for children

Days of operation: Tuesday through Sunday Not in service: every Monday (or the next day when Monday) falls on a holiday) and from December 29 through January 3 Please note that you cannot get the discounts and benefits in this guidebook by showing a Me~guru One-Day Pass.



| 1 | Midland Square Outdoor Observation Deck Sky Promenade      | Ρ. | 15 |
|---|------------------------------------------------------------|----|----|
| ł | Toyota Commemorative Museum of Industry and Technology     | Ρ. | 19 |
| E | Noritake Garden (Craft Center)                             | Ρ. | 19 |
|   | Nagoya Castle                                              | Ρ. | 20 |
|   | Cultural Path Futaba Museum                                | Ρ. | 21 |
| ¢ | Cu