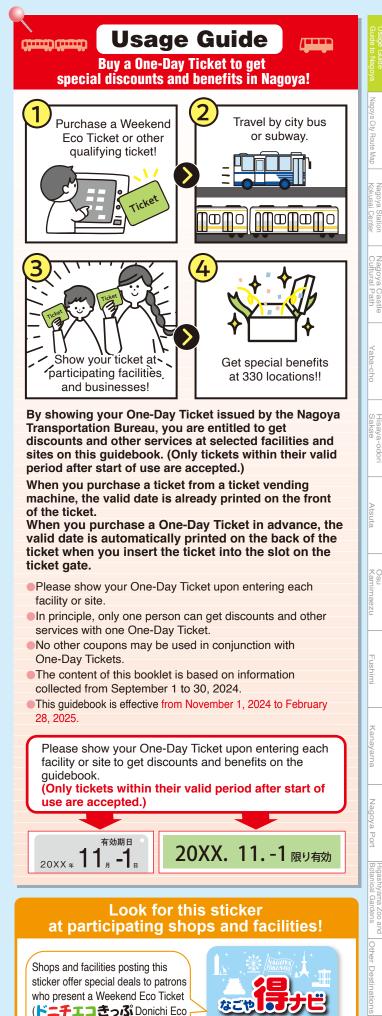

Kippu) or One-Day Ticket.

· Only tickets within their valid period

after start of use are accepted.

odor

Nagoya Cultural

日乗車券をご提示いただ

特典が受けられます!

Port

## How to purchase a One-Day Ticket at a ticket machine.

"English" display can be chosen on the ticket machine with touch panels.

On weekdays (Monday through Friday), buy a Nagoya City Bus & Subway 1-Day Ticket. On Saturdays, Sundays, national holidays and the 8th day of each month, buy the Weekend Eco Ticket.

In principle, only one person can get discounts and other services with one One-Day Ticket.

Ticket Vending Machines for Travelers Help Make Getting Around by Subway Search for tickets by your Service in intended station or destination! 4 Languages This is available at these Large Screen stations. · Nagoya · Sakae - Easy Operation! Kanayama The ticket vending machines for travelers can be used to purchase Donichi Eco Kippu (Weekend Eco Ticket). 1 Touch the on-screen QR Code® button.

**2** Scan the QR Code® at right. Select the number of people and pay the fare.

Only same-day tickets can be purchased. Sale is not available on days when the Donichi Eco Kippu (Weekend Eco Ticket) cannot be used.