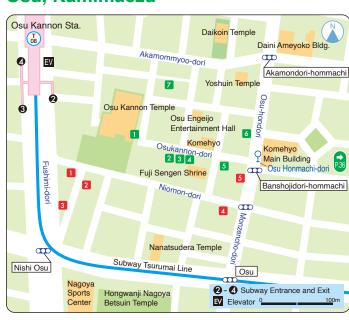

# **Subway entrance**

Kana

Nagoya Port

-odori

This mark stands for the Nagoya Subway system.

The name of the station in both Japanese and English, and the Exit No. are indicated.

entrance / exit for a subway station

## City Center Loop Bus C-758 (C-758 Line)

This bus departing from the city center of Nagoya makes a loop of the Sakae and Osu areas.

Major Stops

- Nagoya Eki (Nagoya Sta.) Yanagibashi Nayabashi -Hirokoji Sakae - Nadia Park - Yaba-cho - Furarie -Osu Hommachi-dori - Kamimaezu - Hirokoji Sakae -Nayabashi - Yanagibashi - Nagoya Eki (Nagoya Sta.)
- Fare: 210 yen for adults and 100 yen for children

## How to ride the subways

Insert your One-Day Ticket through the slot on the ticket gate, and pass through the gate.

l Castle I Path