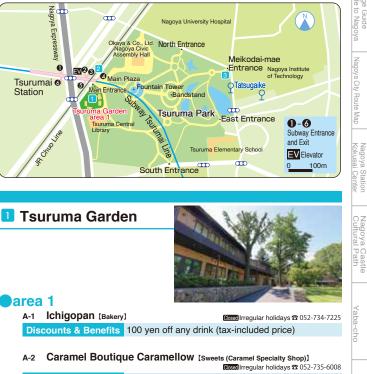

|                                 |                 |                       |
| EAST 1F Aloha Table             | e [Hawaiian Local/Pancakes]     | Closed Jan.1    | <b>2</b> 052-753-6837 |
| <b>Discounts &amp; Benefits</b> | 10% discount on any dine-in o   | r takeout       | order                 |
| Discourtis & Derients           |                                 |                 |                       |
| Discourtis & Benefits           | ····;···                        |                 |                       |

-m 9 Jiami-

Elementary, junior high and senior high school students:

Aoki Supermarket

Peace Aichi Yomogidai to Issha Sta

💁 The Museum of War & Peace Peace Aichi 戦争と平和の資料館ピースあいち

Admission fee

100 yen→80 yen

Adults: 300 yen→250 yen

## **Other Destinations**



|                                |                                       | www.irregular holidays to 052-755-0006                                                |
|--------------------------------|---------------------------------------|---------------------------------------------------------------------------------------|
| Discounts & Benefit            |                                       | elry caramel for any customer<br>10 yen (tax included) or more<br>om)                 |
|                                | _                                     |                                                                                       |
|                                | ha [Korean Cuisine]                   | Glosed Mondays 🕿 052-784-6103