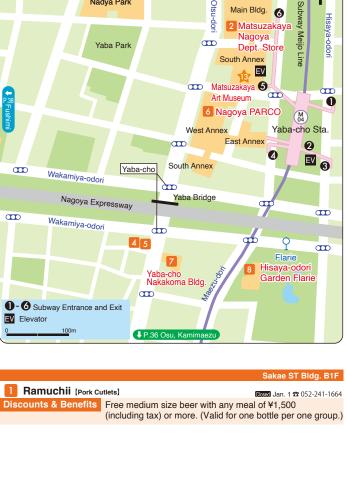

## City Center Loop Bus C-758 (C-758 Line)

This bus departing from the city center of Nagoya makes a loop of the Sakae and Osu areas.

Major Stops

- Nagoya Eki (Nagoya Sta.) Yanagibashi Nayabashi -Hirokoji Sakae - Nadia Park - Yaba-cho - Furarie -Osu Hommachi-dori - Kamimaezu - Hirokoji Sakae -Nayabashi - Yanagibashi - Nagoya Eki (Nagoya Sta.)
- Fare: 210 yen for adults and 100 yen for children

## Me~guru Nagoya Sightseeing **Route Bus**

Me~guru makes a loop around the city of Nagoya, stopping at key tourist sites and facilities.

Fare: 210 yen for adults and 100 yen for children

Days of operation: Tuesday through Sunday Not in service: every Monday (or the next day when Monday) falls on a holiday) and from December 29 through January 3 Please note that you cannot get the discounts and benefits in this guidebook by showing a Me~guru One-Day Pass.