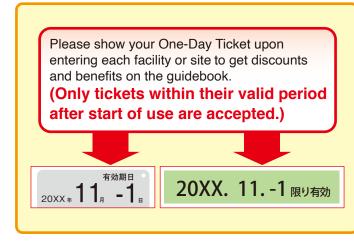

## Four types of One-Day Tickets issued by the Nagoya Transportation Bureau

At ticket machines in subway stations, inside city buses, the Kanayama Tourist Information Center, Oasis 21 i Center and hotels.

Kippu) or One-Day Ticket.

· Only tickets within their valid period

after start of use are accepted.

odor

Nagoya Cultural

日乗車券をご提示いただ

特典が受けられます!

Port

Choose the type of One-Day Ticket most suited for your destinations and purposes:

- Nagoya Subway 24-Hour Ticket (all subway) lines) : 760 yen for adults.
- Nagoya City Bus & Subway 1-Day Ticket (all subway lines & city bus routes) : 870 yen for adults.
- Weekend Eco Ticket (all subway lines & city bus routes) : 620 yen for adults.
- · Tickets from ticket machines only valid on day of purchase.
- · Nagoya Subway 24-Hour Tickets from a ticket machine must be used for the first time on day of purchase.