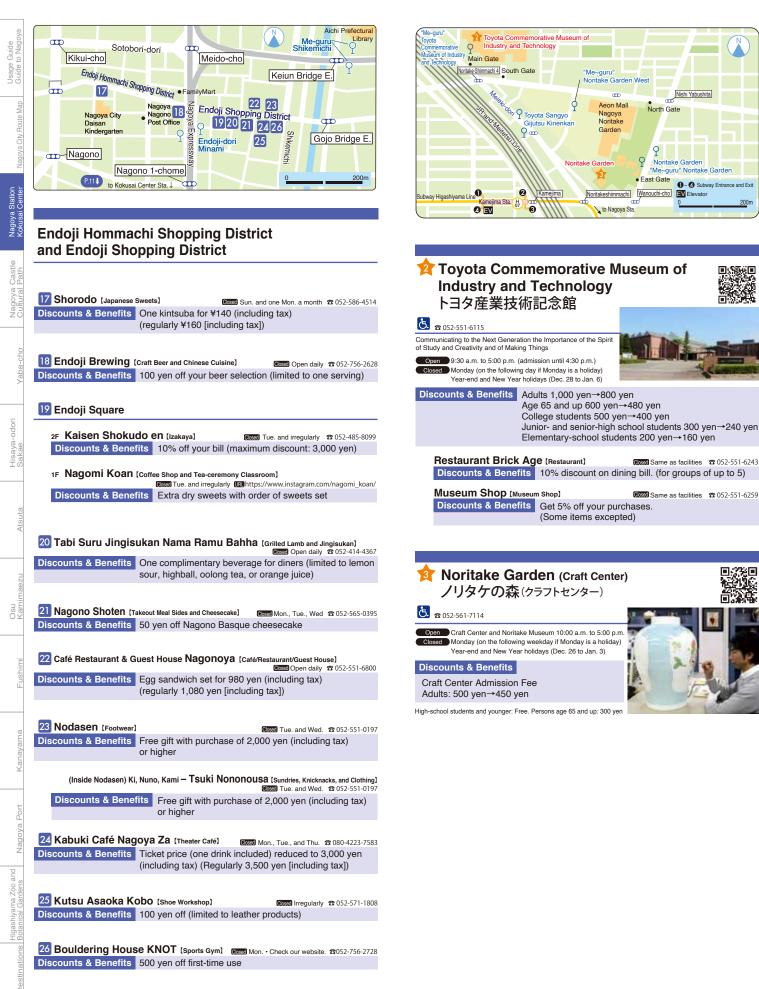

## City Center Loop Bus C-758 (C-758 Line)

This bus departing from the city center of Nagoya makes a loop of the Sakae and Osu areas.

Major Stops

- Nagoya Eki (Nagoya Sta.) Yanagibashi Nayabashi -Hirokoji Sakae - Nadia Park - Yaba-cho - Furarie -Osu Hommachi-dori - Kamimaezu - Hirokoji Sakae -Nayabashi - Yanagibashi - Nagoya Eki (Nagoya Sta.)
- Fare: 210 yen for adults and 100 yen for children

### Days of operation: daily

Service every 10 minutes during daytime hours

## How to ride the subways

Insert your One-Day Ticket through the slot on the ticket gate, and pass through the gate.

l Castle I Path

## Me~guru Nagoya Sightseeing **Route Bus**

Me~guru makes a loop around the city of Nagoya, stopping at key tourist sites and facilities.

Fare: 210 yen for adults and 100 yen for children

Days of operation: Tuesday through Sunday Not in service: every Monday (or the next day when Monday) falls on a holiday) and from December 29 through January 3 Please note that you cannot get the discounts and benefits in this guidebook by showing a Me~guru One-Day Pass.

| 1 | Midland Square Outdoor Observation Deck Sky Promenade      | Ρ. | 15 |
|---|------------------------------------------------------------|----|----|
| ł | Toyota Commemorative Museum of Industry and Technology     | Ρ. | 19 |
| E | Noritake Garden (Craft Center)                             | Ρ. | 19 |
|   | Nagoya Castle                                              | Ρ. | 20 |
|   | Cultural Path Futaba Museum                                | Ρ. | 21 |
| ¢ | Cultural Path Shumoku Museum                               | Ρ. | 21 |
| ł | Tokugawaen Garden ·····                                    | Ρ. | 22 |
| E | The Tokugawa Art Museum, Hosa Library                      | Ρ. | 22 |
| - | Hori Art Museum ·····                                      | Ρ. | 22 |
| 1 | The Nihon Ki-in (Chubu Office)                             | Ρ. | 22 |
| 1 | Yokoyama Art Museum                                        | Ρ. | 22 |
| 1 | METAWATER Sewerage Science Museum Nagoya…                  | Ρ. | 22 |
| 1 | Matsuzakaya Art Museum                                     | Ρ. | 24 |
| 1 | Aichi Prefectural Museum of Art                            | Ρ. | 26 |
| 1 | Morimura Museum of Yamatoe Art Art Café Sakae ······       | Ρ. | 26 |
| 1 | CHUBU Electric Power MIRAI TOWER                           | Ρ. | 27 |
| 1 | Transportation Bureau Exhibition Center                    | Ρ. | 28 |
| 1 | Yamazaki Mazak Museum of Art                               | Ρ. | 32 |
| 1 | Atsuta Jingu Museum and Sword Treasure House Kusanagi Hall | Ρ. | 33 |
| 2 | Shirotori Garden                                           | Ρ. | 33 |
| 2 | Nagoya City Science Museum                                 | Ρ. | 38 |
| 2 | Agoya City Environmental Education Center [Ecopal Nagoya]  | Ρ. | 38 |
| 2 | Nagoya City Art Museum                                     | Ρ. | 38 |
| 2 | Nagoya Touken World / Nagoya Touken Museum …               | Ρ. | 39 |
|   |                                                            |    |    |

# and Facilities

| 👷 Misonoza                                                                                | P. 39          |
|-------------------------------------------------------------------------------------------|----------------|
| 👷 Electricity Museum                                                                      | P. 39          |
| 슑 Port of Nagoya Public Aquarium 🛛                                                        |                |
| Nagoya Port Building Observation Lounge,<br>Nagoya Maritime Museum, Fuji Antarctic Museum |                |
| 🕸 Sea Train Land                                                                          | <b>P. 45</b>   |
| 🗙 Nagoya Municipal Minato Disaster Prevention Center                                      | r <b>P. 46</b> |
| 🕎 Howa Minato Sports & Culture                                                            | P. 46          |
| 控 Higashiyama Zoo and Botanical Gardens                                                   | P. 47          |
| 🙊 Higashiyama Sky Tower ·····                                                             | P. 47          |
| 👷 The Museum of War & Peace Peace Aichi                                                   | P. 48          |
| 슟 Kuwayama Art Museum                                                                     |                |
| 🕸 Showa Museum                                                                            | P. 50          |
| 🙀 Furukawa Art Museum, Tamesaburo Memorial Museum                                         | P. 51          |
| 🕸 Yokiso                                                                                  | P. 51          |
| tistorical Museum of Waterworks and Sewerage                                              | P. 51          |
| Togokusan Fruits Park                                                                     | P. 52          |
| 🎪 Shidami Kofungun Experience Museum                                                      | P. 52          |
| 🙅 Arimatsu-Narumi Tie-Dyeing Museum                                                       |                |
| 🔆 Okehazama Battlefield Tourist Information Center                                        | P. 53          |
| Nagoya City Tram & Subway Museum Retro Densha Hall ·····                                  | P. 53          |
| 👍 Meito Art Museum                                                                        |                |
|                                                                                           |                |

Nagoya Cast Cultural Path

### Subway/City Bus Route Мар

## Nagoya City Nagoya Station Tourist Information Center

It is located on the central concourse of JR Nagoya Station. Tourist information and pamphlets are available here in languages such as English, Chinese, and Korean. Staff is always at the counter to give information about sightseeing, souvenirs and events in Nagoya, as well as how to access the tourist spots and find hotels, etc.

Opening Hours: 8:30 a.m. to 7:00 p.m. (Jan. 2 and Jan. 3: until 5:00 p.m.) Closed: Dec. 29 - Jan. 1

and

IAP→P.10

Map

13F Hakkaku-an [Tofu Dishes/Japanese Cuisine] Open year round 20 052-533-291 Discounts & Benefits Complimentary soft drink for meal diners