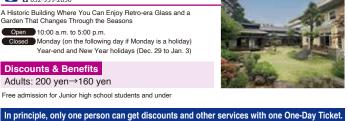

In principle, only one person can get discounts and other services with one One-Day Ticket.

Ticket Vending Machines for Travelers Help Make Getting Around by Subway Search for tickets by your Service in intended station or destination! 4 Languages This is available at these Large Screen stations. · Nagoya · Sakae - Easy Operation! Kanayama The ticket vending machines for travelers can be used to purchase Donichi Eco Kippu (Weekend Eco Ticket). 1 Touch the on-screen QR Code® button.