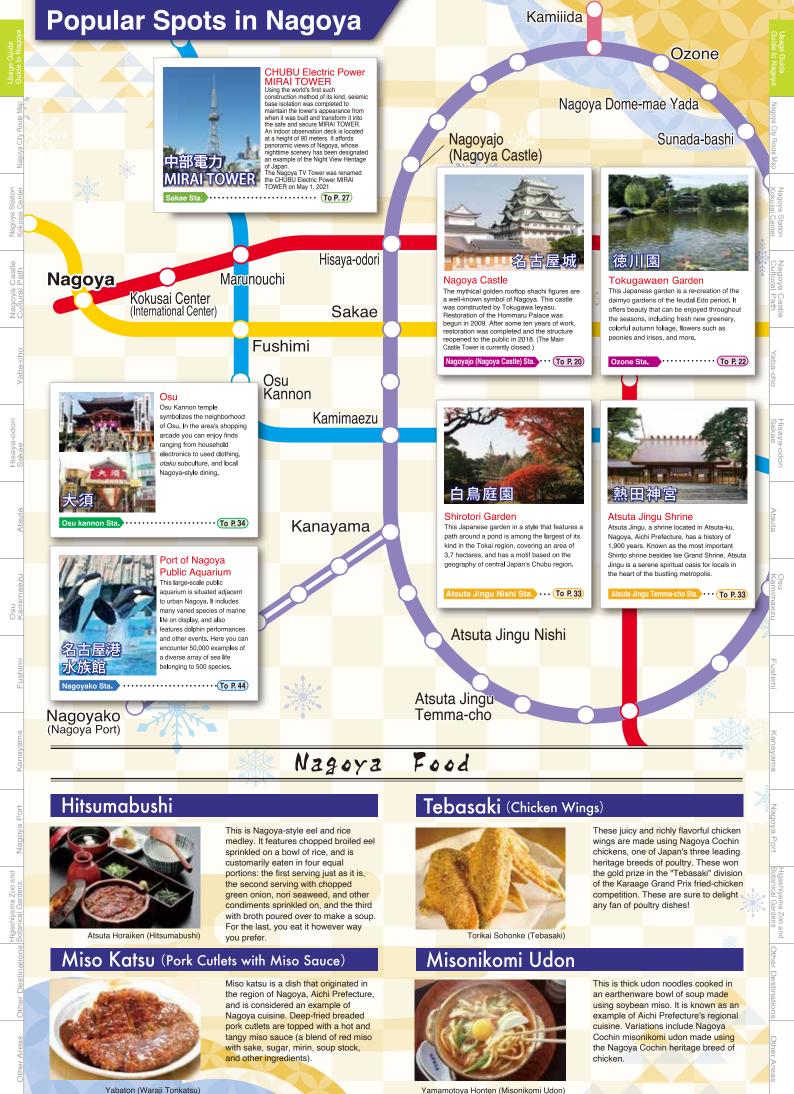

ae -Nayabashi - Yanagibashi - Nagoya Eki (Nagoya Sta.)
- Fare: 210 yen for adults and 100 yen for children

### Days of operation: daily

Service every 10 minutes during daytime hours









## How to ride the subways

Insert your One-Day Ticket through the slot on the ticket gate, and pass through the gate.



l Castle I Path

## Me~guru Nagoya Sightseeing **Route Bus**

Me~guru makes a loop around the city of Nagoya, stopping at key tourist sites and facilities.





Fare: 210 yen for adults and 100 yen for children

Days of operation: Tuesday through Sunday Not in service: every Monday (or the next day when Monday) falls on a holiday) and from December 29 through January 3 Please note that you cannot get the discounts and benefits in this guidebook by showing a Me~guru One-Day Pass.



| 1 | Midland Square Outdoor Observation Deck Sky Promenade      | Ρ. | 15 |
|---|------------------------------------------------------------|----|----|
| ł | Toyota Commemorative Museum of Industry and Technology     | Ρ. | 19 |
| E | Noritake Garden (Craft Center)                             | Ρ. | 19 |
|   | Nagoya Castle                                              | Ρ. | 20 |
|   | Cultural Path Futaba Museum                                | Ρ. | 21 |
| ¢ | Cultural Path Shumoku Museum                               | Ρ. | 21 |
| ł | Tokugawaen Garden ·····                                    | Ρ. | 22 |
| E | The Tokugawa Art Museum, Hosa Library                      | Ρ. | 22 |
| - | Hori Art Museum ·····                                      | Ρ. | 22 |
| 1 | The Nihon Ki-in (Chubu