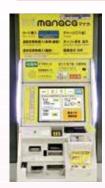

## How to purchase a One-Day Ticket at a ticket machine.

"English" display can be chosen on the ticket machine with touch panels.

On weekdays (Monday through Friday), buy a Nagoya City Bus & Subway 1-Day Ticket. On Saturdays, Sundays, national holidays and the 8th day of each month, buy the Weekend Eco Ticket.

Choose the type of One-Day Ticket most suited for your destinations and purposes:

- Nagoya Subway 24-Hour Ticket (all subway) lines) : 760 yen for adults.
- Nagoya City Bus & Subway 1-Day Ticket (all subway lines & city bus routes) : 870 yen for adults.
- Weekend Eco Ticket (all subway lines & city bus routes) : 620 yen for adults.
- · Tickets from ticket machines only valid on day of purchase.
- · Nagoya Subway 24-Hour Tickets from a ticket machine must be used for the first time on day of purchase.