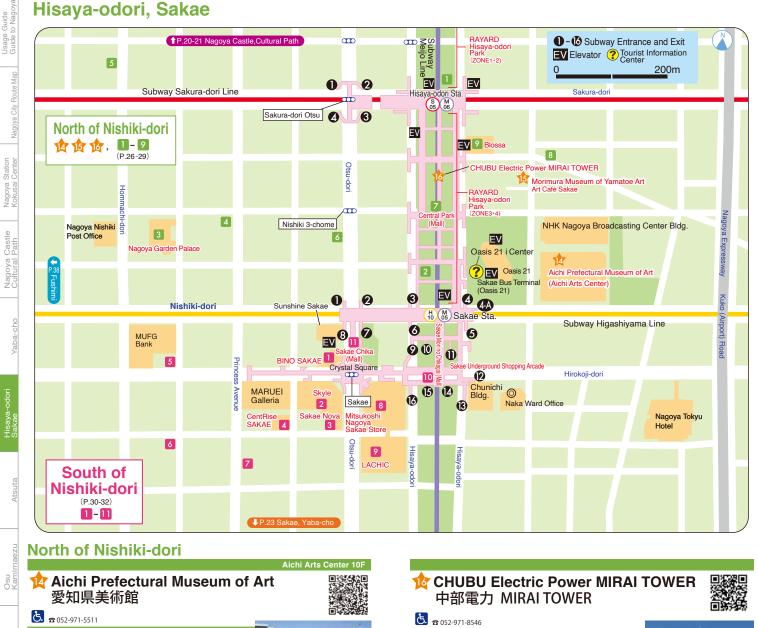

| 1 | Midland Square Outdoor Observation Deck Sky Promenade      | Ρ. | 15 |
|---|------------------------------------------------------------|----|----|
| ł | Toyota Commemorative Museum of Industry and Technology     | Ρ. | 19 |
| E | Noritake Garden (Craft Center)                             | Ρ. | 19 |
|   | Nagoya Castle                                              | Ρ. | 20 |
|   | Cultural Path Futaba Museum                                | Ρ. | 21 |
| ¢ | Cultural Path Shumoku Museum                               | Ρ. | 21 |
| ł | Tokugawaen Garden ·····                                    | Ρ. | 22 |
| E | The Tokugawa Art Museum, Hosa Library                      | Ρ. | 22 |
| - | Hori Art Museum ·····                                      | Ρ. | 22 |
| 1 | The Nihon Ki-in (Chubu Office)                             | Ρ. | 22 |
| 1 | Yokoyama Art Museum                                        | Ρ. | 22 |
| 1 | METAWATER Sewerage Science Museum Nagoya…                  | Ρ. | 22 |
| 1 | Matsuzakaya Art Museum                                     | Ρ. | 24 |
| 1 | Aichi Prefectural Museum of Art                            | Ρ. | 26 |
| 1 | Morimura Museum of Yamatoe Art Art Café Sakae ······       | Ρ. | 26 |
| 1 | CHUBU Electric Power MIRAI TOWER                           | Ρ. | 27 |
| 1 | Transportation Bureau Exhibition Center                    | Ρ. | 28 |
| 1 | Yamazaki Mazak Museum of Art                               | Ρ. | 32 |
| 1 | Atsuta Jingu Museum and Sword Treasure House Kusanagi Hall | Ρ. | 33 |
| 2 | Shirotori Garden                                           | Ρ. | 33 |
| 2 | Nagoya City Science Museum                                 | Ρ. | 38 |
| 2 | Agoya City Environmental Education Center [Ecopal Nagoya]  | Ρ. | 38 |
| 2 | Nagoya City Art Museum                                     | Ρ. | 38 |
| 2 | Nagoya Touken World / Nagoya Touken Museum …               | Ρ. | 39 |
|   |                                                            |    |    |

# and Facilities

| 👷 Misonoza                                                                                | P. 39          |
|-------------------------------------------------------------------------------------------|----------------|
| 👷 Electricity Museum                                                                      | P. 39          |
| 슑 Port of Nagoya Public Aquarium 🛛                                                        |                |
| Nagoya Port Building Observation Lounge,<br>Nagoya Maritime Museum, Fuji Antarctic Museum |                |
| 🕸 Sea Train Land                                                                          | <b>P. 45</b>   |
| 🗙 Nagoya Municipal Minato Disaster Prevention Center                                      | r <b>P. 46</b> |
| 🕎 Howa Minato Sports & Culture                                                            | P. 46          |
| 控 Higashiyama Zoo and Botanical Gardens                                                   | P. 47          |
| 🙊 Higashiyama Sky Tower ·····                                                             | P. 47          |
| 👷 The Museum of War & Peace Peace Aichi                                                   | P. 48          |
| 슟 Kuwayama Art Museum                                                                     |                |
| 🕸 Showa Museum                                                                            | P. 50          |
| 🙀 Furukawa Art Museum, Tamesaburo Memorial Museum                                         | P. 51          |
| 🕸 Yokiso                                                                                  | P. 51          |
| tistorical Museum of Waterworks and Sewerage                                              | P. 51          |
| Togokusan Fruits Park                                                                     | P. 52          |
| 🎪 Shidami Kofungun Experience Museum                                                      | P. 52          |
| 🙅 Arimatsu-Narumi Tie-Dyeing Museum                                                       |                |
| 🔆 Okehazama Battlefield Tourist Information Center                                        | P. 53          |
| Nagoya City Tram & Subway Museum Retro Densha Hall ·····                                  | P. 53          |
| 👍 Meito Art Museum                                                                        |                |
|                                                                                           |                |

Opening Hours: 8:30 a.m. to 7:00 p.m. (Jan. 2 and Jan. 3: until 5:00 p.m.) Closed: Dec. 29 - Jan. 1

and

IAP→P.10

Map

13F Hakkaku-an [Tofu Dishes/Japanese Cuisine] Open year round 20 052-533-291 Discounts & Benefits Complimentary soft drink for meal diners