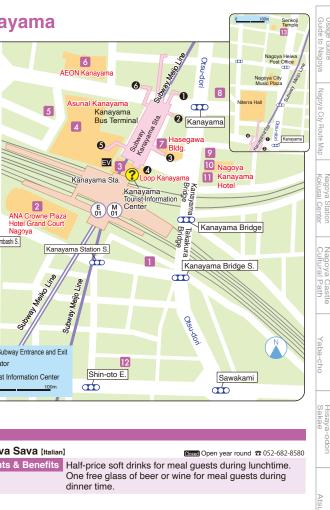

## Nagoya City Kanayama Tourist Information Center

Address: Kanayama Station North Entrance (Loop Kanayama 1F) (See p. 41 for map.) TEL: 052-323-0161

Opening Hours: **9:00 a.m. - 7:00 p.m.** (Jan. 2 and Jan. 3: until 5:00 p.m.)