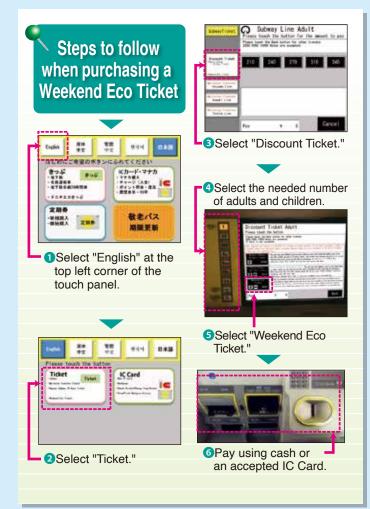

## How to purchase a One-Day Ticket at a ticket machine.

"English" display can be chosen on the ticket machine with touch panels.

On weekdays (Monday through Friday), buy a Nagoya City Bus & Subway 1-Day Ticket. On Saturdays, Sundays, national holidays and the 8th day of each month, buy the Weekend Eco Ticket.

Choose the type of One-Day Ticket most suited for your destinations and purposes:

- Nagoya Subway 24-Hour Ticket (all subway) lines) : 760 yen for adults.
- Nagoya City Bus & Subway 1-Day Ticket (all subway lines & city bus routes) : 870 yen for adults.
- Weekend Eco Ticket (all subway lines & city bus routes) : 620 yen for adults.
- · Tickets from ticket machines only valid on day of purchase.
- · Nagoya Subway 24-Hour Tickets from a ticket machine must be used for the first time on day of purchase.