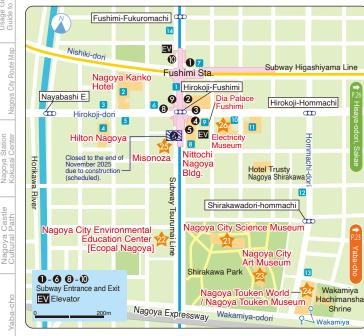

# and Facilities

| 👷 Misonoza                                                                                | P. 39          |
|-------------------------------------------------------------------------------------------|----------------|
| 👷 Electricity Museum                                                                      | P. 39          |
| 슑 Port of Nagoya Public Aquarium 🛛                                                        |                |
| Nagoya Port Building Observation Lounge,<br>Nagoya Maritime Museum, Fuji Antarctic Museum |                |
| 🕸 Sea Train Land                                                                          | <b>P. 45</b>   |
| 🗙 Nagoya Municipal Minato Disaster Prevention Center                                      | r <b>P. 46</b> |
| 🕎 Howa Minato Sports & Culture                                                            | P. 46          |
| 控 Higashiyama Zoo and Botanical Gardens                                                   | P. 47          |
| 🙊 Higashiyama Sky Tower ·····                                                             | P. 47          |
| 👷 The Museum of War & Peace Peace Aichi                                                   | P. 48          |
| 슟 Kuwayama Art Museum                                                                     |                |
| 🕸 Showa Museum                                                                            | P. 50          |
| 🙀 Furukawa Art Museum, Tamesaburo Memorial Museum                                         | P. 51          |
| 🕸 Yokiso                                                                                  | P. 51          |
| tistorical Museum of Waterworks and Sewerage                                              | P. 51          |
| Togokusan Fruits Park                                                                     | P. 52          |
| 🎪 Shidami Kofungun Experience Museum                                                      | P. 52          |
| 🙅 Arimatsu-Narumi Tie-Dyeing Museum                                                       |                |
| 🔆 Okehazama Battlefield Tourist Information Center                                        | P. 53          |
| Nagoya City Tram & Subway Museum Retro Densha Hall ·····                                  | P. 53          |
| 👍 Meito Art Museum                                                                        |                |
|                                                                                           |                |